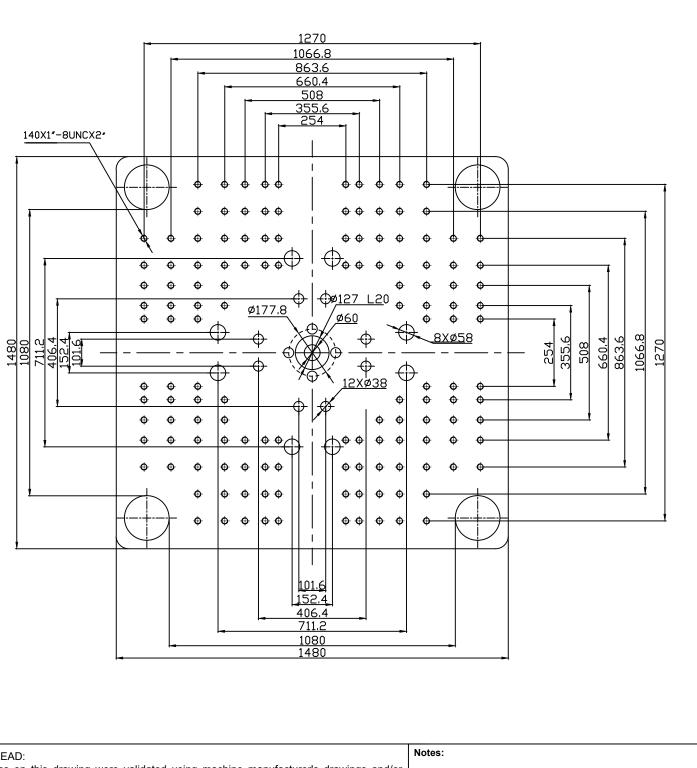

- \*4 To the top of the fixed platen
- \*5 Vibration dumping support

|                                                                                                                | Title: ZE \ | / 8000 Robot M     | ounting Drawing           |                  | PLEASE READ:                     |                                                                                                                                                                     |                                            |  |  |  |
|----------------------------------------------------------------------------------------------------------------|-------------|--------------------|---------------------------|------------------|----------------------------------|---------------------------------------------------------------------------------------------------------------------------------------------------------------------|--------------------------------------------|--|--|--|
|                                                                                                                |             | Model: ZE V 800    |                           | Sheet: 1 of 1    |                                  | The designs on this drawing were validated using machine manufacturer's drawings                                                                                    |                                            |  |  |  |
| ABSOLUTE                                                                                                       |             | ine Serial Number: |                           | Drawn By: Harry  | Date: 4/9/2024                   | information supplied by Absolute or the customer. It is the responsibility of th<br>review and confirm that all dimensions are consistent with the application into |                                            |  |  |  |
|                                                                                                                |             | U                  |                           | Chkd By:LEON XIE | Date: 4/9/2024                   | accordance with the facility requirements for space, part clearance, overhead clearance,                                                                            |                                            |  |  |  |
|                                                                                                                | Revision    | Date:              | Drawing #: Robot Mounting | NOT TO SCALE     | Size: 11 X 17 "B"                | other interference. By signing this document, the customer accepts full responsibility                                                                              |                                            |  |  |  |
| Absolute Haitian Corporation<br>33 Southgate St. Worcester, MA<br>T:+1 508-792-4305<br>www.absolutehaitian.com | Rev #: 1    |                    |                           |                  | Units: mm / [in]                 | design and application.                                                                                                                                             |                                            |  |  |  |
|                                                                                                                | Rev #: 2    |                    |                           |                  | Material:                        |                                                                                                                                                                     |                                            |  |  |  |
|                                                                                                                | Rev #: 3    |                    |                           |                  | Part:<br>Part:<br>Part:<br>Part: | Customer:                                                                                                                                                           | Customer Approval:<br>Authorized Signature |  |  |  |
|                                                                                                                | Rev #: 4    |                    |                           |                  |                                  |                                                                                                                                                                     |                                            |  |  |  |
|                                                                                                                | Rev #: 5    |                    |                           |                  | Part:<br>Part:                   |                                                                                                                                                                     |                                            |  |  |  |