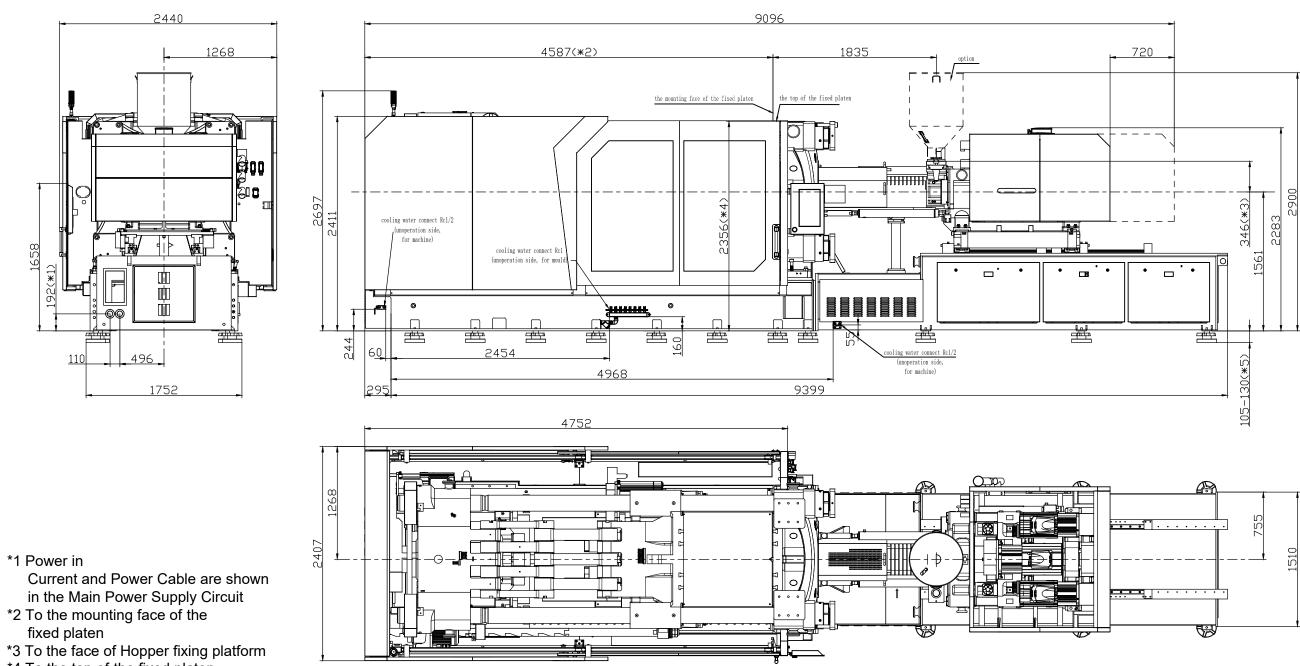

|                                                                         | Title: ZE V 8000-3350 Layout Drawing |                                 |                                  |                                 |                                                                                                                                                                                            | PLEASE READ:                                                                            | Notes: |  |
|-------------------------------------------------------------------------|--------------------------------------|---------------------------------|----------------------------------|---------------------------------|--------------------------------------------------------------------------------------------------------------------------------------------------------------------------------------------|-----------------------------------------------------------------------------------------|--------|--|
| Machine Model: ZE V 8000-3350                                           |                                      |                                 | Sheet: 1 of 1                    | Sheet: 1 of 1                   |                                                                                                                                                                                            | The designs on this drawing were validated using machine manufacturer's drawings and/or |        |  |
| ABSOLUTE Machine Serial Number:<br>Machine Tonnage:<br>Previne #L avout |                                      | Drawn By: Harry Date: 3/22/2024 |                                  | information supplied by Absolut |                                                                                                                                                                                            |                                                                                         |        |  |
|                                                                         |                                      |                                 | Chkd By:LEON XIE                 | Date: 3/22/2024                 | review and confirm that all dimensions are consistent with the application intended and in accordance with the facility requirements for space, part clearance, overhead clearance, or any |                                                                                         |        |  |
|                                                                         | Revision                             | Date:                           | Drawing #: Layout                | NOT TO SCALE                    | Size: 11 X 17 "B"                                                                                                                                                                          | , , , , , , , , , , , , , , , , , , , ,                                                 |        |  |
|                                                                         | Rev #: 1                             |                                 |                                  |                                 | Units: mm / [in]                                                                                                                                                                           | design and application.                                                                 |        |  |
| Absolute Haitian Corporation                                            | Rev #: 2                             |                                 |                                  | Material:                       |                                                                                                                                                                                            |                                                                                         |        |  |
| 33 Southgate St. Worcester, MA                                          | Rev #: 3                             |                                 | Part:                            | Customer:                       | Customer Approval:                                                                                                                                                                         | 1                                                                                       |        |  |
| T:+1 508-792-4305<br>www.absolutehaitian.com                            |                                      |                                 | Part:<br>Part:<br>Part:<br>Part: |                                 | Authorized Signature                                                                                                                                                                       |                                                                                         |        |  |
|                                                                         | Rev #: 5                             |                                 |                                  |                                 |                                                                                                                                                                                            |                                                                                         |        |  |

- \*4 To the top of the fixed platen
- \*5 Vibration dumping support

|                                                                                                                | Title: ZE \ | / 8000 Robot M     | ounting Drawing           |                  | PLEASE READ:                     |                                                                                                                                                                     |                                            |  |  |  |
|----------------------------------------------------------------------------------------------------------------|-------------|--------------------|---------------------------|------------------|----------------------------------|---------------------------------------------------------------------------------------------------------------------------------------------------------------------|--------------------------------------------|--|--|--|
|                                                                                                                |             | Model: ZE V 800    |                           | Sheet: 1 of 1    |                                  | The designs on this drawing were validated using machine manufacturer's drawings                                                                                    |                                            |  |  |  |
| ABSOLUTE                                                                                                       |             | ine Serial Number: |                           | Drawn By: Harry  | Date: 4/9/2024                   | information supplied by Absolute or the customer. It is the responsibility of th<br>review and confirm that all dimensions are consistent with the application into |                                            |  |  |  |
|                                                                                                                |             | U                  |                           | Chkd By:LEON XIE | Date: 4/9/2024                   | accordance with the facility requirements for space, part clearance, overhead clearance,                                                                            |                                            |  |  |  |
|                                                                                                                | Revision    | Date:              | Drawing #: Robot Mounting | NOT TO SCALE     | Size: 11 X 17 "B"                | other interference. By signing this document, the customer accepts full responsibility                                                                              |                                            |  |  |  |
| Absolute Haitian Corporation<br>33 Southgate St. Worcester, MA<br>T:+1 508-792-4305<br>www.absolutehaitian.com | Rev #: 1    |                    |                           |                  | Units: mm / [in]                 | design and application.                                                                                                                                             |                                            |  |  |  |
|                                                                                                                | Rev #: 2    |                    |                           |                  | Material:                        |                                                                                                                                                                     |                                            |  |  |  |
|                                                                                                                | Rev #: 3    |                    |                           |                  | Part:<br>Part:<br>Part:<br>Part: | Customer:                                                                                                                                                           | Customer Approval:<br>Authorized Signature |  |  |  |
|                                                                                                                | Rev #: 4    |                    |                           |                  |                                  |                                                                                                                                                                     |                                            |  |  |  |
|                                                                                                                | Rev #: 5    |                    |                           |                  | Part:<br>Part:                   |                                                                                                                                                                     |                                            |  |  |  |