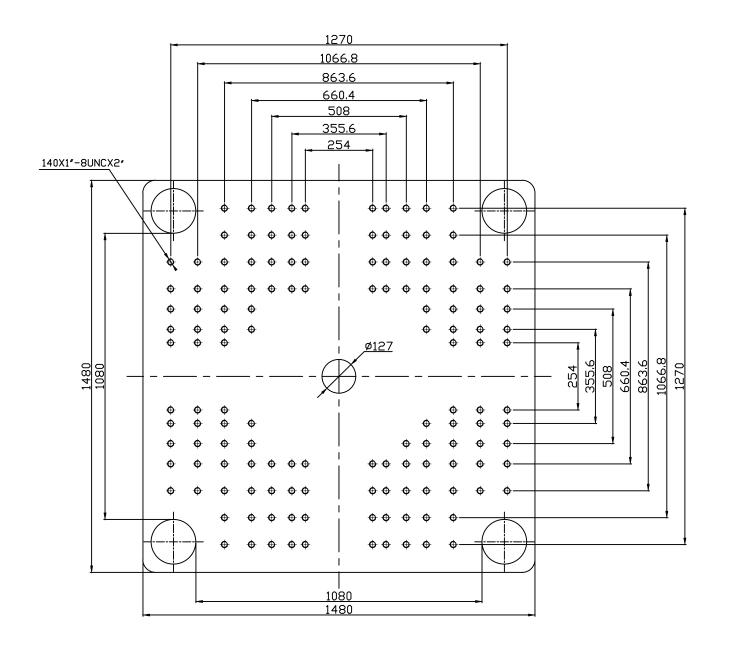

Absolute Haitian Corporation • 33 Southgate St. Worcester, MA 01610 508-459-5372 • absolutehaitian.com

| Title: ZE V 8000 Fixed & Moving Platens Drawing |                |                 |                                                                                                                                                                                                                   |                   | PLEASE READ:                                                                                    |                      | Notes: |  |
|-------------------------------------------------|----------------|-----------------|-------------------------------------------------------------------------------------------------------------------------------------------------------------------------------------------------------------------|-------------------|-------------------------------------------------------------------------------------------------|----------------------|--------|--|
| Machine Model: ZE V 8000 St                     |                |                 |                                                                                                                                                                                                                   |                   | The designs on this drawing we                                                                  |                      |        |  |
| ABSOLUTE                                        |                | Drawn By: Harry | rawn By: Harry Date: 5/30/2024 information supplied by Absolute or the customer. It is the responsibility of the customer review and confirm that all dimensions are consistent with the application intended and |                   |                                                                                                 |                      |        |  |
|                                                 |                |                 | Chkd By:LEON XIE Date: 5/30/2024                                                                                                                                                                                  |                   | accordance with the facility require                                                            |                      |        |  |
|                                                 | Revision Date: | Drawing #:      | NOT TO SCALE                                                                                                                                                                                                      | Size: 11 X 17 "B" | other interference. By signing this document, the customer accepts full responsibility for this |                      |        |  |
|                                                 | Rev #: 1       |                 |                                                                                                                                                                                                                   | Units: mm / [in]  | design and application.                                                                         |                      |        |  |
| Absolute Haitian Corporation                    | Rev #: 2       |                 |                                                                                                                                                                                                                   | Material:         |                                                                                                 |                      |        |  |
| 33 Southgate St. Worcester, MA                  | Rev #: 3       |                 | Part:<br>Part:                                                                                                                                                                                                    |                   | Customer:                                                                                       | Customer Approval:   |        |  |
| T:+1 508-792-4305<br>www.absolutehaitian.com    | Rev #: 4       |                 |                                                                                                                                                                                                                   | Part:<br>Part:    |                                                                                                 | Authorized Signature |        |  |
|                                                 | Rev #: 5       |                 |                                                                                                                                                                                                                   | Part:<br>Part:    |                                                                                                 |                      |        |  |