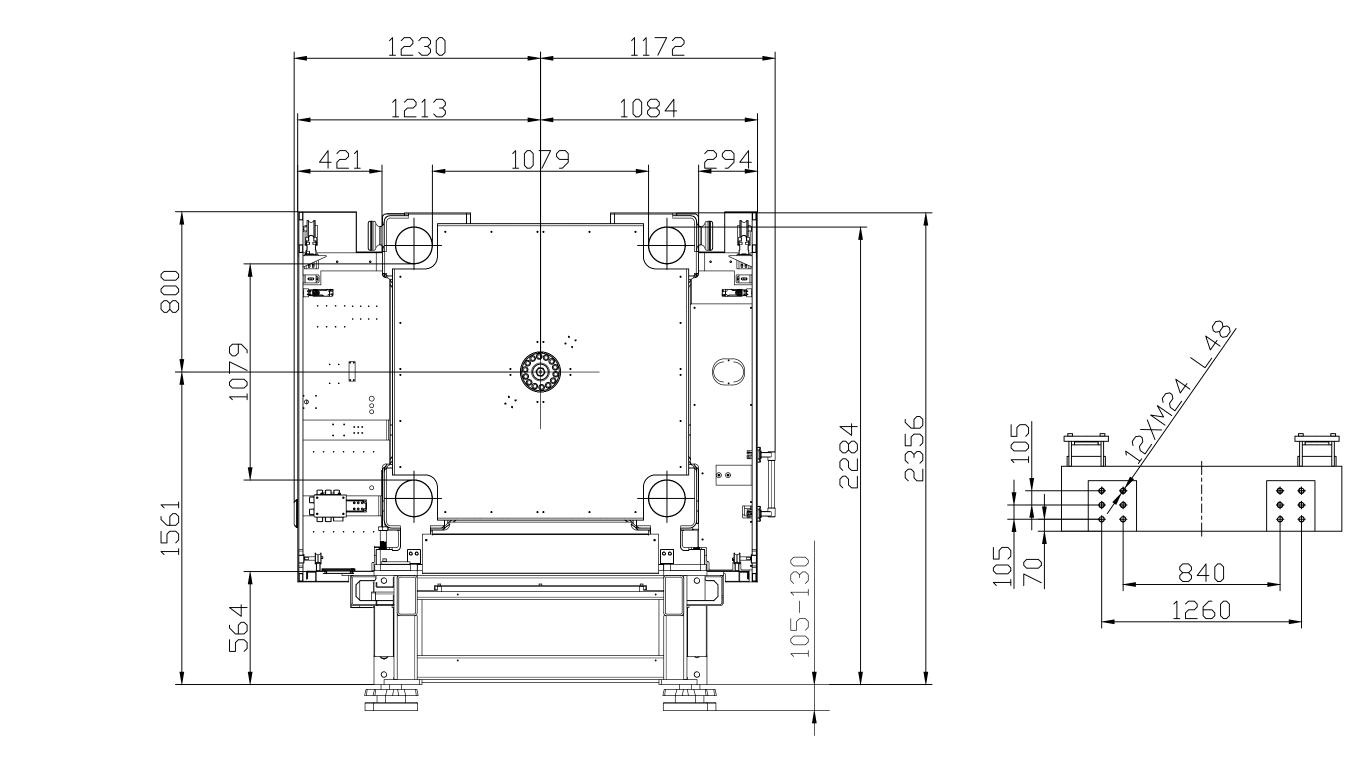

- \*4 To the top of the fixed platen
- \*5 Vibration dumping support

|                                                                                                                | Title: ZE \ | / 8000 Robot M     | ounting Drawing           |                  | PLEASE READ:                     |                                                                                                                                                                     |                                            |  |  |  |
|----------------------------------------------------------------------------------------------------------------|-------------|--------------------|---------------------------|------------------|----------------------------------|---------------------------------------------------------------------------------------------------------------------------------------------------------------------|--------------------------------------------|--|--|--|
|                                                                                                                |             | Model: ZE V 800    |                           | Sheet: 1 of 1    |                                  | The designs on this drawing were validated using machine manufacturer's drawings                                                                                    |                                            |  |  |  |
| ABSOLUTE                                                                                                       |             | ine Serial Number: |                           | Drawn By: Harry  | Date: 4/9/2024                   | information supplied by Absolute or the customer. It is the responsibility of th<br>review and confirm that all dimensions are consistent with the application into |                                            |  |  |  |
|                                                                                                                |             | U                  |                           | Chkd By:LEON XIE | Date: 4/9/2024                   | accordance with the facility requirements for space, part clearance, overhead clearance,                                                                            |                                            |  |  |  |
|                                                                                                                | Revision    | Date:              | Drawing #: Robot Mounting | NOT TO SCALE     | Size: 11 X 17 "B"                | other interference. By signing this document, the customer accepts full responsibility                                                                              |                                            |  |  |  |
| Absolute Haitian Corporation<br>33 Southgate St. Worcester, MA<br>T:+1 508-792-4305<br>www.absolutehaitian.com | Rev #: 1    |                    |                           |                  | Units: mm / [in]                 | design and application.                                                                                                                                             |                                            |  |  |  |
|                                                                                                                | Rev #: 2    |                    |                           |                  | Material:                        |                                                                                                                                                                     |                                            |  |  |  |
|                                                                                                                | Rev #: 3    |                    |                           |                  | Part:<br>Part:<br>Part:<br>Part: | Customer:                                                                                                                                                           | Customer Approval:<br>Authorized Signature |  |  |  |
|                                                                                                                | Rev #: 4    |                    |                           |                  |                                  |                                                                                                                                                                     |                                            |  |  |  |
|                                                                                                                | Rev #: 5    |                    |                           |                  | Part:<br>Part:                   |                                                                                                                                                                     |                                            |  |  |  |