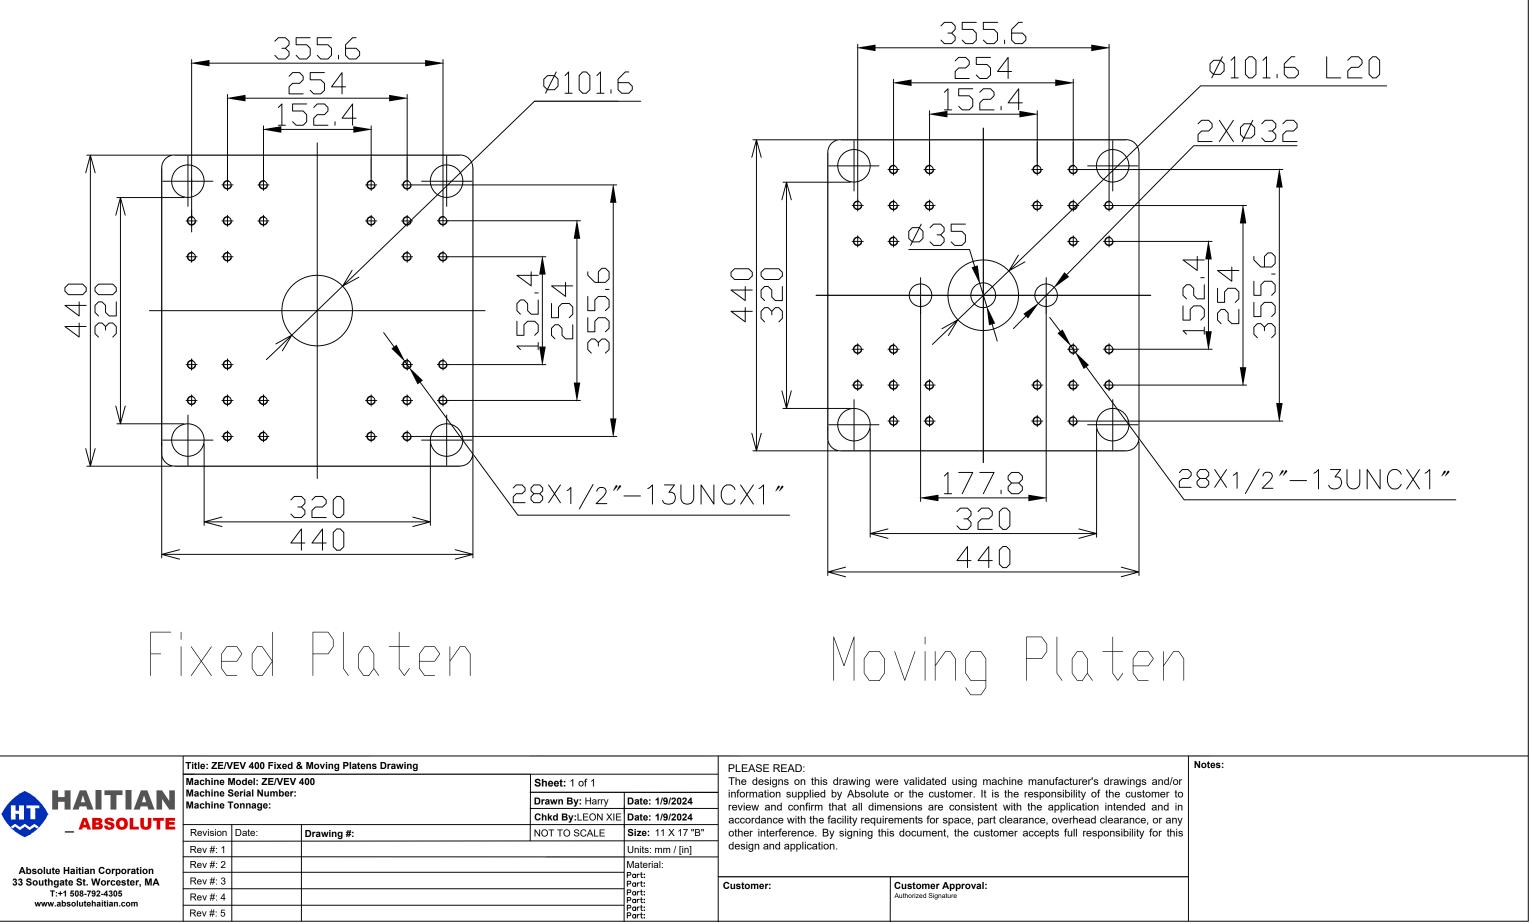

Absolute Haitian Corporation • 33 Southgate St. Worcester, MA 01610 508-459-5372 • absolutehaitian.com

|                                                                                             | Title: ZE/\ | /EV 400 Fixed &              | & Moving Platens Drawing |                  |                                        | PLEASE READ:                                                                          |                                                                                                                      |  |
|---------------------------------------------------------------------------------------------|-------------|------------------------------|--------------------------|------------------|----------------------------------------|---------------------------------------------------------------------------------------|----------------------------------------------------------------------------------------------------------------------|--|
|                                                                                             |             | Model: ZE/VEV                |                          | Sheet: 1 of 1    |                                        |                                                                                       | re validated using machine manufacturer's drawings ar                                                                |  |
| HAITIAN                                                                                     | Machine 3   | Serial Number:<br>Fonnage:   |                          | Drawn By: Harry  | Date: 1/9/2024                         |                                                                                       | or the customer. It is the responsibility of the customer<br>ensions are consistent with the application intended ar |  |
| ABSOLUTE                                                                                    |             |                              |                          | Chkd By:LEON XIE | Date: 1/9/2024                         | accordance with the facility requirements for space, part clearance, overhead clearan |                                                                                                                      |  |
|                                                                                             | Revision    | Date:                        | Drawing #:               | NOT TO SCALE     | Size: 11 X 17 "B"                      | ,,,,,,,,,,,,,,,,,,,,,,,,,,,,,,,,,,,,,,,                                               | s document, the customer accepts full responsibility for                                                             |  |
|                                                                                             | Rev #: 1    |                              |                          |                  | Units: mm / [in]                       | design and application.                                                               |                                                                                                                      |  |
| bsolute Haitian Corporation Rev #: 2 Material:   Southgate St. Worcester, MA Rev #: 3 Part: | Rev #: 2    |                              |                          |                  |                                        |                                                                                       |                                                                                                                      |  |
|                                                                                             | Part:       | Customer: Customer Approval: | Customer Approval:       |                  |                                        |                                                                                       |                                                                                                                      |  |
| T:+1 508-792-4305<br>www.absolutehaitian.com                                                | Rev #: 4    |                              |                          |                  | Part:<br>Part:<br>Authorized Signature |                                                                                       |                                                                                                                      |  |
|                                                                                             | Rev #: 5    |                              |                          |                  | Part:<br>Part:                         |                                                                                       |                                                                                                                      |  |
|                                                                                             |             |                              |                          |                  |                                        |                                                                                       |                                                                                                                      |  |