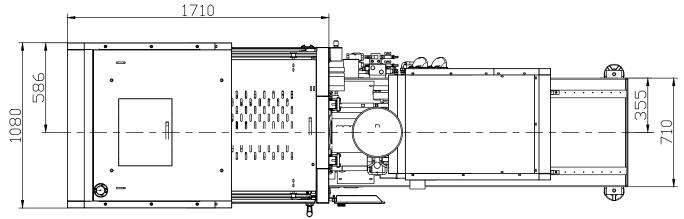

| HAITIAN | r<br>r<br>r |
|---------|-------------|
|         | ╞           |

Absolute Haitian Corporation 33 Southgate St. Worcester, MA T:+1 508-792-4305 www.absolutehaitian.com

|                 | Title: ZE \ | / 400-50 Layout            | Drawing           |                  |                   |                         |                                                                                                                             | Notes: |
|-----------------|-------------|----------------------------|-------------------|------------------|-------------------|-------------------------|-----------------------------------------------------------------------------------------------------------------------------|--------|
|                 | Machine I   | Model: ZE V 400            | •                 | Sheet: 1 of 1    |                   |                         | re validated using machine manufacturer's drawings and/or                                                                   |        |
|                 | Machine S   | Serial Number:<br>Tonnage: |                   | Drawn By: Harry  | Date: 3/22/2024   |                         | or the customer. It is the responsibility of the customer to<br>ensions are consistent with the application intended and in |        |
| SOLUTE          |             | •                          |                   | Chkd By:LEON XIE | Date: 3/22/2024   |                         | ements for space, part clearance, overhead clearance, or any                                                                |        |
| SOLUTE          | Revision    | Date:                      | Drawing #: Layout | NOT TO SCALE     | Size: 11 X 17 "B" | , , , ,                 | s document, the customer accepts full responsibility for this                                                               |        |
|                 | Rev #: 1    |                            |                   |                  | Units: mm / [in]  | design and application. |                                                                                                                             |        |
| orporation      | Rev #: 2    |                            |                   |                  | Material:         |                         |                                                                                                                             |        |
| rcester, MA     | Rev #: 3    |                            |                   |                  | Part:<br>Part:    | Customer:               | Customer Approval:                                                                                                          |        |
| I305<br>ian.com | Rev #: 4    |                            |                   |                  | Part:<br>Part:    |                         | Authorized Signature                                                                                                        |        |
| ian.com         | Rev #: 5    |                            |                   |                  | Part:<br>Part:    |                         |                                                                                                                             |        |