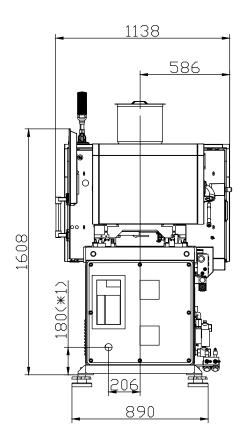

- \*1 Power in
  - Current and Power Cable are shown in the Main Power Supply Circuit
- \*2 To the mounting face of the fixed platen
- \*3 To the face of Hopper fixing platform
- \*4 To the top of the fixed platen
- \*5 Vibration dumping support

|                                              | Title: ZE | V 400 Robot                                | Mounting Drawing          |                                | PLEASE READ:      |                                                                                                                                                                                             |                                                                                         |  |  |
|----------------------------------------------|-----------|--------------------------------------------|---------------------------|--------------------------------|-------------------|---------------------------------------------------------------------------------------------------------------------------------------------------------------------------------------------|-----------------------------------------------------------------------------------------|--|--|
|                                              |           |                                            | I 12000-8400 B            | Sheet: 1 of 1                  |                   |                                                                                                                                                                                             | The designs on this drawing were validated using machine manufacturer's drawings and/or |  |  |
| A HAITIAN                                    | Machine   | Machine Serial Number:<br>Machine Tonnage: |                           | Drawn Ry: Harry Date: 1/9/2024 |                   | information supplied by Absolute or the customer. It is the responsibility of the customer to<br>review and confirm that all dimensions are consistent with the application intended and in |                                                                                         |  |  |
|                                              | ABSOLUTE  |                                            |                           | Chkd By:LEON XIE               | Date: 4/9/2024    | accordance with the facility requirements for space, part clearance, overhead clearance, or any                                                                                             |                                                                                         |  |  |
|                                              | Revision  | Date:                                      | Drawing #: Robot Mounting | NOT TO SCALE                   | Size: 11 X 17 "B" |                                                                                                                                                                                             | is document, the customer accepts full responsibility for this                          |  |  |
|                                              | Rev #: 1  |                                            |                           |                                | Units: mm / [in]  | design and application.                                                                                                                                                                     |                                                                                         |  |  |
| Absolute Haitian Corporation                 | Rev #: 2  |                                            |                           |                                | Material:         |                                                                                                                                                                                             |                                                                                         |  |  |
| 33 Southgate St. Worcester, MA               | Rev #: 3  |                                            |                           |                                | Part:             | Customer:                                                                                                                                                                                   | Customer Approval:                                                                      |  |  |
| T:+1 508-792-4305<br>www.absolutehaitian.com | Rev #: 4  |                                            |                           |                                | Part:<br>Part:    |                                                                                                                                                                                             | Authorized Signature                                                                    |  |  |
|                                              | Rev #: 5  |                                            |                           |                                | Part:<br>Part:    |                                                                                                                                                                                             |                                                                                         |  |  |