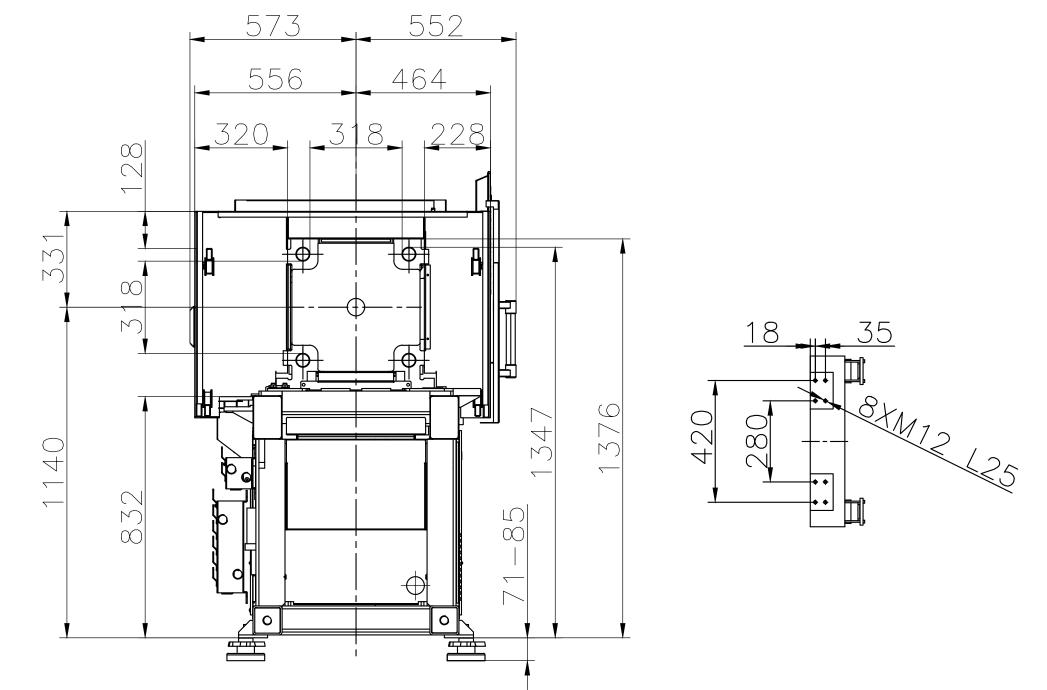

Absolute Haitian Corporation • 33 Southgate St. Worcester, MA 01610 508-459-5372 • absolutehaitian.com

|                                                                                             | Title: ZE/\ | /EV 400 Fixed &              | & Moving Platens Drawing |                  |                                        | PLEASE READ:                                                                          |                                                                                                                      |  |
|---------------------------------------------------------------------------------------------|-------------|------------------------------|--------------------------|------------------|----------------------------------------|---------------------------------------------------------------------------------------|----------------------------------------------------------------------------------------------------------------------|--|
|                                                                                             |             | Model: ZE/VEV                |                          | Sheet: 1 of 1    |                                        |                                                                                       | re validated using machine manufacturer's drawings ar                                                                |  |
| HAITIAN                                                                                     | Machine 3   | Serial Number:<br>Fonnage:   |                          | Drawn By: Harry  | Date: 1/9/2024                         |                                                                                       | or the customer. It is the responsibility of the customer<br>ensions are consistent with the application intended ar |  |
| ABSOLUTE                                                                                    |             |                              |                          | Chkd By:LEON XIE | Date: 1/9/2024                         | accordance with the facility requirements for space, part clearance, overhead clearan |                                                                                                                      |  |
|                                                                                             | Revision    | Date:                        | Drawing #:               | NOT TO SCALE     | Size: 11 X 17 "B"                      | ,,,,,,,,,,,,,,,,,,,,,,,,,,,,,,,,,,,,,,,                                               | s document, the customer accepts full responsibility for                                                             |  |
|                                                                                             | Rev #: 1    |                              |                          |                  | Units: mm / [in]                       | design and application.                                                               |                                                                                                                      |  |
| bsolute Haitian Corporation Rev #: 2 Material:   Southgate St. Worcester, MA Rev #: 3 Part: | Rev #: 2    |                              |                          |                  |                                        |                                                                                       |                                                                                                                      |  |
|                                                                                             | Part:       | Customer: Customer Approval: | Customer Approval:       |                  |                                        |                                                                                       |                                                                                                                      |  |
| T:+1 508-792-4305<br>www.absolutehaitian.com                                                | Rev #: 4    |                              |                          |                  | Part:<br>Part:<br>Authorized Signature |                                                                                       |                                                                                                                      |  |
|                                                                                             | Rev #: 5    |                              |                          |                  | Part:<br>Part:                         |                                                                                       |                                                                                                                      |  |
|                                                                                             |             |                              |                          |                  |                                        |                                                                                       |                                                                                                                      |  |