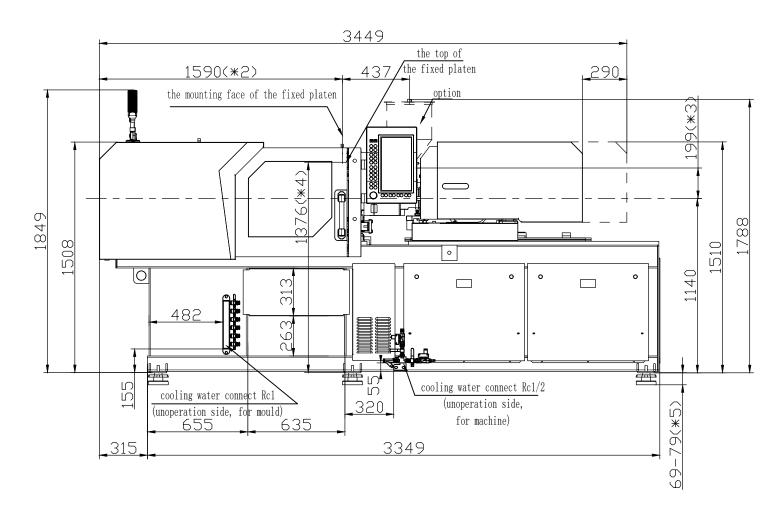

- \*1 Power in
  - Current and Power Cable are shown in the Main Power Supply Circuit
- \*2 To the mounting face of the fixed platen
- \*3 To the face of Hopper fixing platform
- \*4 To the top of the fixed platen
- \*5 Vibration dumping support

| HAITIAN | r<br>r<br>r |
|---------|-------------|
|         | ╞           |

Absolute Haitian Corporation 33 Southgate St. Worcester, MA T:+1 508-792-4305 www.absolutehaitian.com

|                 | Title: ZE \ | / 400-50 Layout            | Drawing           |                  |                   |                         |                                                                                                                             | Notes: |
|-----------------|-------------|----------------------------|-------------------|------------------|-------------------|-------------------------|-----------------------------------------------------------------------------------------------------------------------------|--------|
|                 | Machine I   | Model: ZE V 400            | •                 | Sheet: 1 of 1    |                   |                         | re validated using machine manufacturer's drawings and/or                                                                   |        |
|                 | Machine S   | Serial Number:<br>Tonnage: |                   | Drawn By: Harry  | Date: 3/22/2024   |                         | or the customer. It is the responsibility of the customer to<br>ensions are consistent with the application intended and in |        |
| SOLUTE          |             | •                          |                   | Chkd By:LEON XIE | Date: 3/22/2024   |                         | ements for space, part clearance, overhead clearance, or any                                                                |        |
| SOLUTE          | Revision    | Date:                      | Drawing #: Layout | NOT TO SCALE     | Size: 11 X 17 "B" | , , , ,                 | s document, the customer accepts full responsibility for this                                                               |        |
|                 | Rev #: 1    |                            |                   |                  | Units: mm / [in]  | design and application. |                                                                                                                             |        |
| orporation      | Rev #: 2    |                            |                   |                  | Material:         |                         |                                                                                                                             |        |
| rcester, MA     | Rev #: 3    |                            |                   |                  | Part:<br>Part:    | Customer:               | Customer Approval:                                                                                                          |        |
| I305<br>ian.com | Rev #: 4    |                            |                   |                  | Part:<br>Part:    |                         | Authorized Signature                                                                                                        |        |
| ian.com         | Rev #: 5    |                            |                   |                  | Part:<br>Part:    |                         |                                                                                                                             |        |