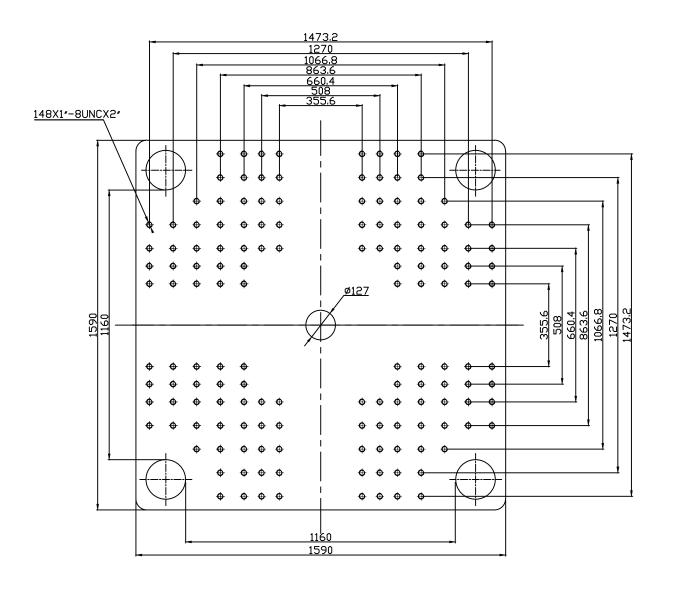

Absolute Haitian Corporation • 33 Southgate St. Worcester, MA 01610 508-459-5372 • absolutehaitian.com

|                                              | Title: ZE V 10000 Fixed 8 | Moving Platens Drawing | PLEASE READ:    |                                                                                                                                                                                                    |                                    |                                                                                                 |  |  |
|----------------------------------------------|---------------------------|------------------------|-----------------|----------------------------------------------------------------------------------------------------------------------------------------------------------------------------------------------------|------------------------------------|-------------------------------------------------------------------------------------------------|--|--|
|                                              | Machine Model: ZE V 100   |                        | Sheet: 1 of 1   |                                                                                                                                                                                                    |                                    | The designs on this drawing were validated using machine manufacturer's drawings and/or         |  |  |
| ABSOLUTE ABSOLUTE ABSOLUTE ABSOLUTE          |                           | Drawn By: Harry        | Date: 5/30/2024 | 5/30/2024 information supplied by Absolute or the customer. It is the responsibility of the customer to review and confirm that all dimensions are consistent with the application intended and in |                                    |                                                                                                 |  |  |
|                                              |                           | Chkd By:LEON XIE       | Date: 5/30/2024 | accordance with the facility requirements for space, part clearance, overhead clearance, or any                                                                                                    |                                    |                                                                                                 |  |  |
|                                              | Revision Date:            | Drawing #:             | NOT TO SCALE    | Size: 11 X 17 "B"                                                                                                                                                                                  | other interference. By signing thi | other interference. By signing this document, the customer accepts full responsibility for this |  |  |
|                                              | Rev #: 1                  |                        |                 | Units: mm / [in]                                                                                                                                                                                   | design and application.            |                                                                                                 |  |  |
| Absolute Haitian Corporation                 | Rev #: 2 Material:        |                        |                 | Material:                                                                                                                                                                                          |                                    |                                                                                                 |  |  |
| 33 Southgate St. Worcester, MA               | Rev #: 3                  |                        |                 | Part:                                                                                                                                                                                              | Customer:                          | Customer Approval:                                                                              |  |  |
| T:+1 508-792-4305<br>www.absolutehaitian.com | Rev #: 4                  |                        |                 | Part:<br>Part:                                                                                                                                                                                     |                                    | Authorized Signature                                                                            |  |  |
|                                              | Rev #: 5                  |                        |                 | Part:<br>Part:                                                                                                                                                                                     |                                    |                                                                                                 |  |  |