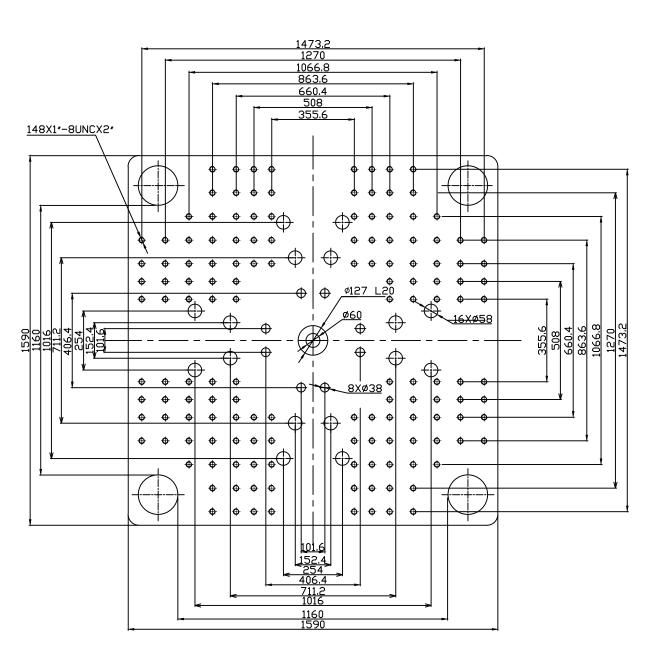

(⊢ Ē Ţ \_\_\_\_ 90-98 0 0 0 0

| Tit                                          | tle: ZE V <sup>·</sup>                     | 10000 Robot M  | Iounting Drawing          |                  | PLEASE READ:                |                                                                                                                                                                      |                      |  |
|----------------------------------------------|--------------------------------------------|----------------|---------------------------|------------------|-----------------------------|----------------------------------------------------------------------------------------------------------------------------------------------------------------------|----------------------|--|
| Ma                                           | achine Mo                                  | odel: ZE V 100 | 000                       | Sheet: 1 of 1    |                             | The designs on this drawing were validated using machine manufacturer's drawings                                                                                     |                      |  |
|                                              | Machine Serial Number:<br>Machine Tonnage: |                |                           | Drawn By: Harry  | Date: 4/9/2024              | information supplied by Absolute or the customer. It is the responsibility of the<br>review and confirm that all dimensions are consistent with the application inte |                      |  |
|                                              |                                            | J              |                           | Chkd By:LEON XIE | Date: 4/9/2024              | accordance with the facility requirements for space, part clearance, overhead clearance,                                                                             |                      |  |
|                                              | Revision [                                 | Date:          | Drawing #: Robot Mounting | NOT TO SCALE     | Size: 11 X 17 "B"           | other interference. By signing this document, the customer accepts full responsibility f                                                                             |                      |  |
| R                                            | Rev #: 1                                   | ÷1             |                           |                  | Units: mm / [in]            | design and application.                                                                                                                                              |                      |  |
| Absolute Haitian Corporation                 | Rev #: 2                                   |                |                           |                  | Material:<br>Port:<br>Port: |                                                                                                                                                                      |                      |  |
|                                              | Rev #: 3                                   |                |                           |                  |                             | Customer:                                                                                                                                                            | Customer Approval:   |  |
| T:+1 508-792-4305<br>www.absolutehaitian.com | Rev #: 4                                   |                |                           |                  | Part:<br>Part:              |                                                                                                                                                                      | Authorized Signature |  |
|                                              | Rev #: 5                                   |                |                           |                  | Part:<br>Part:              |                                                                                                                                                                      |                      |  |

**\_**P

╺╋╴

**\*** 

|            | Notes: |
|------------|--------|
| s and/or   |        |
| tomer to   |        |
| d and in   |        |
| e, or any  |        |
| / for this |        |
|            |        |
|            |        |
|            |        |
|            |        |
|            |        |
|            |        |
|            |        |