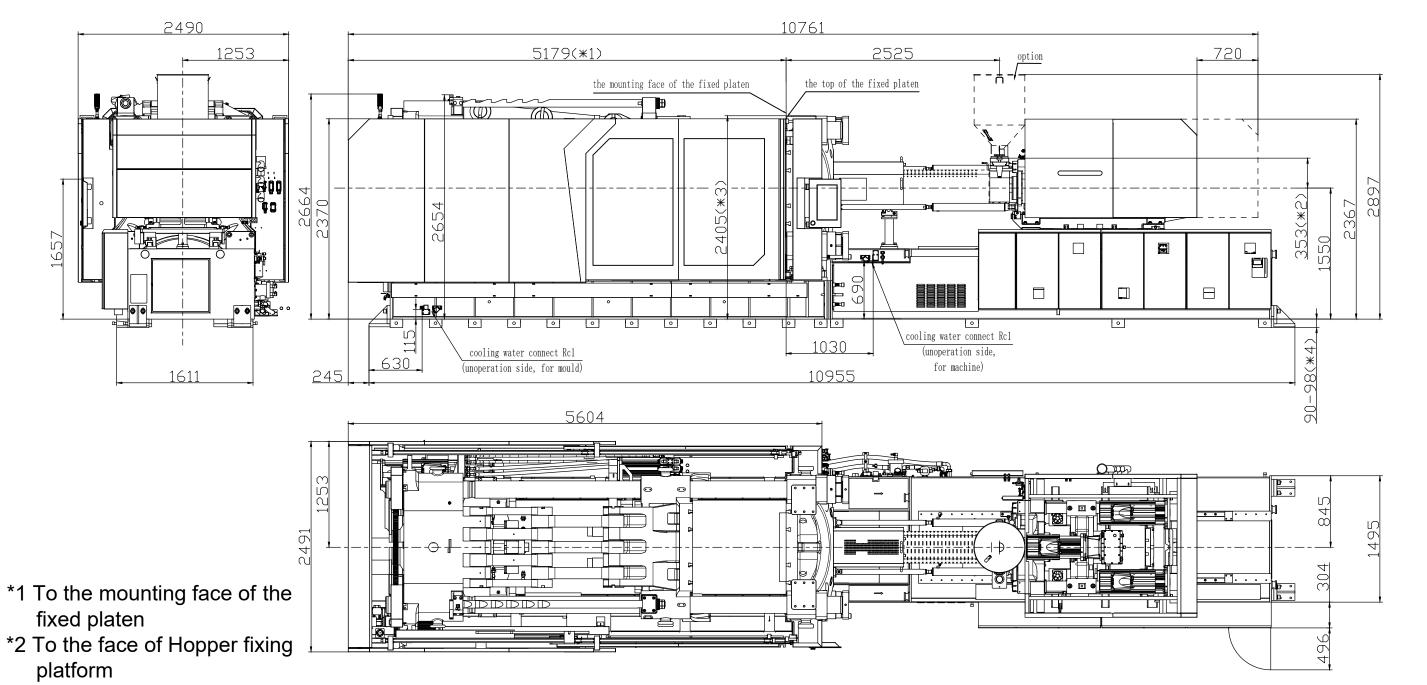

- \*3 To the top of the fixed platen
- \*4 Vibration dumping support

| Title: ZE V 10000-6700 Layout Drawing                                     |          |                  |                   |                                                                                                                                                                                          | PLEASE READ:      |                         |                                                                                                 |  |  |  |
|---------------------------------------------------------------------------|----------|------------------|-------------------|------------------------------------------------------------------------------------------------------------------------------------------------------------------------------------------|-------------------|-------------------------|-------------------------------------------------------------------------------------------------|--|--|--|
|                                                                           |          | lodel: ZE V 100  |                   | Sheet: 1 of 1                                                                                                                                                                            |                   |                         | The designs on this drawing were validated using machine manufacturer's drawings and/or         |  |  |  |
| ABSOLUTE Machine Serial Number:<br>Machine Tonnage:<br>Proving the Levent |          | Drawn By: Harry  | Date: 3/22/2024   | information supplied by Absolute or the customer. It is the responsibility of the customer to review and confirm that all dimensions are consistent with the application intended and in |                   |                         |                                                                                                 |  |  |  |
|                                                                           |          | Chkd By:LEON XIE | Date: 3/22/2024   | accordance with the facility requirements for space, part clearance, overhead clearance, or any                                                                                          |                   |                         |                                                                                                 |  |  |  |
|                                                                           | Revision | Date:            | Drawing #: Layout | NOT TO SCALE                                                                                                                                                                             | Size: 11 X 17 "B" |                         | other interference. By signing this document, the customer accepts full responsibility for this |  |  |  |
|                                                                           | Rev #: 1 |                  |                   |                                                                                                                                                                                          | Units: mm / [in]  | design and application. | design and application.                                                                         |  |  |  |
| Absolute Haitian Corporation                                              | Rev #: 2 |                  |                   |                                                                                                                                                                                          | Material:         |                         |                                                                                                 |  |  |  |
| 33 Southgate St. Worcester, MA                                            | Rev #: 3 |                  |                   |                                                                                                                                                                                          | Part:<br>Part:    | Customer:               | Customer Approval:<br>Authorized Signature                                                      |  |  |  |
| T:+1 508-792-4305<br>www.absolutehaitian.com                              | Rev #: 4 |                  |                   |                                                                                                                                                                                          | Part:<br> Part:   |                         |                                                                                                 |  |  |  |
|                                                                           | Rev #: 5 |                  |                   |                                                                                                                                                                                          | Part:<br>Part:    |                         |                                                                                                 |  |  |  |