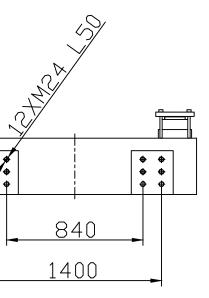

(⊢ Ē Ţ \_\_\_\_ 90-98 0 0 0 0

| Tit                                          | tle: ZE V <sup>·</sup>                     | 10000 Robot M  | Iounting Drawing          |                  | PLEASE READ:                |                                                                                                                                                                      |                      |  |
|----------------------------------------------|--------------------------------------------|----------------|---------------------------|------------------|-----------------------------|----------------------------------------------------------------------------------------------------------------------------------------------------------------------|----------------------|--|
| Ma                                           | achine Mo                                  | odel: ZE V 100 | 000                       | Sheet: 1 of 1    |                             | The designs on this drawing were validated using machine manufacturer's drawings                                                                                     |                      |  |
|                                              | Machine Serial Number:<br>Machine Tonnage: |                |                           | Drawn By: Harry  | Date: 4/9/2024              | information supplied by Absolute or the customer. It is the responsibility of the<br>review and confirm that all dimensions are consistent with the application inte |                      |  |
|                                              |                                            | J              |                           | Chkd By:LEON XIE | Date: 4/9/2024              | accordance with the facility requirements for space, part clearance, overhead clearance,                                                                             |                      |  |
|                                              | Revision [                                 | Date:          | Drawing #: Robot Mounting | NOT TO SCALE     | Size: 11 X 17 "B"           | other interference. By signing this document, the customer accepts full responsibility f                                                                             |                      |  |
| R                                            | Rev #: 1                                   | ÷1             |                           |                  | Units: mm / [in]            | design and application.                                                                                                                                              |                      |  |
| Absolute Haitian Corporation                 | Rev #: 2                                   |                |                           |                  | Material:<br>Port:<br>Port: |                                                                                                                                                                      |                      |  |
|                                              | Rev #: 3                                   |                |                           |                  |                             | Customer:                                                                                                                                                            | Customer Approval:   |  |
| T:+1 508-792-4305<br>www.absolutehaitian.com | Rev #: 4                                   |                |                           |                  | Part:<br>Part:              |                                                                                                                                                                      | Authorized Signature |  |
|                                              | Rev #: 5                                   |                |                           |                  | Part:<br>Part:              |                                                                                                                                                                      |                      |  |