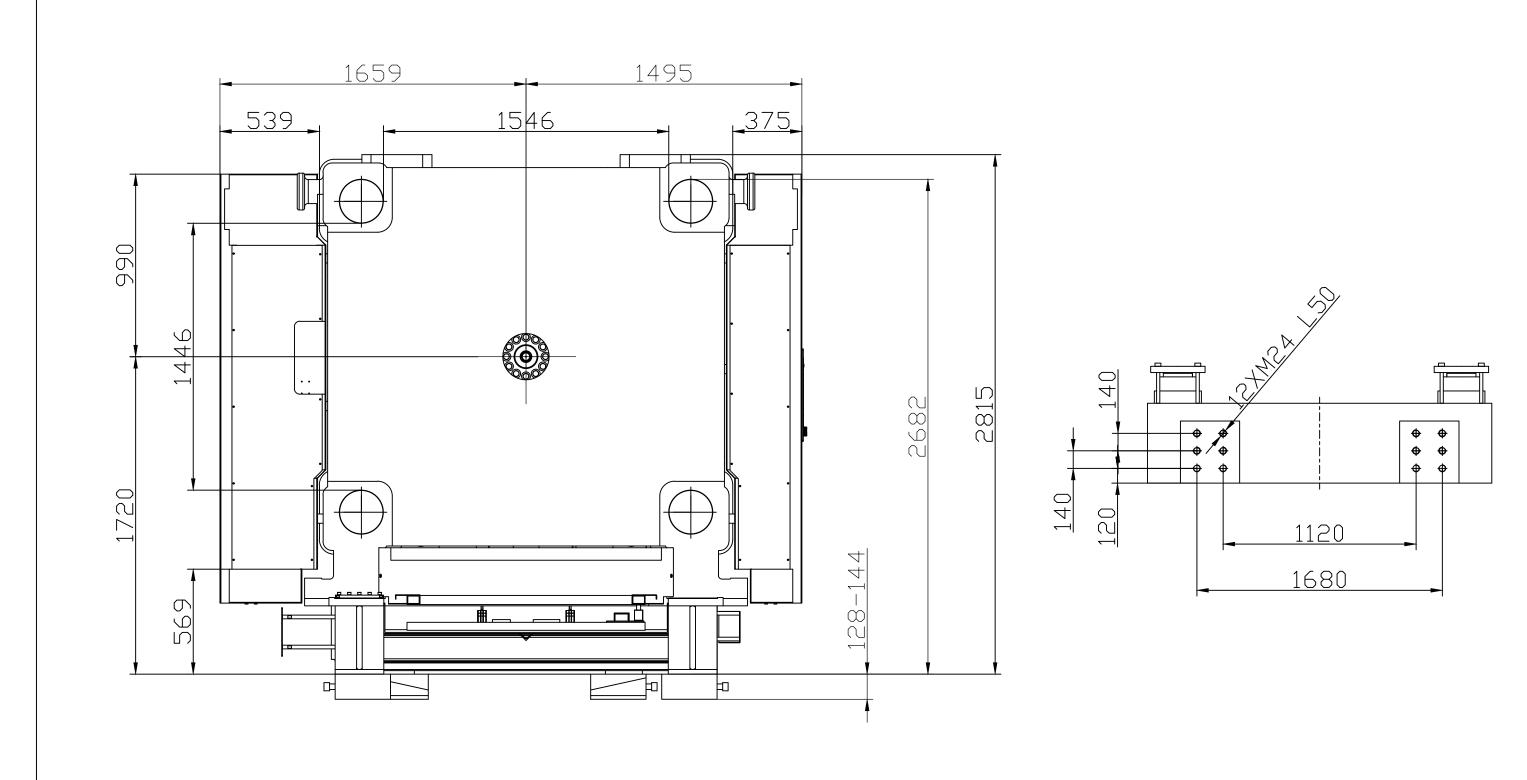

|                                              | Title: ZE V 13800 Robo                   | ot Mounting Drawing                      |                  |                   | PLEASE READ:                                                                                    |                      |  |
|----------------------------------------------|------------------------------------------|------------------------------------------|------------------|-------------------|-------------------------------------------------------------------------------------------------|----------------------|--|
|                                              | Machine Model: ZE V                      |                                          | Sheet: 1 of 1    |                   | review and confirm that all dimensions are consistent with the application intended and in i    |                      |  |
|                                              | Machine Serial Numbe<br>Machine Tonnage: | er:                                      | Drawn By: Harry  | Date: 4/9/2024    |                                                                                                 |                      |  |
|                                              |                                          |                                          | Chkd By:LEON XIE | Date: 4/9/2024    |                                                                                                 |                      |  |
|                                              | Revision Date:                           | Revision Date: Drawing #: Robot Mounting |                  | Size: 11 X 17 "B" | other interference. By signing this document, the customer accepts full responsibility for this |                      |  |
|                                              | Rev #: 1                                 |                                          |                  | Units: mm / [in]  | design and application.                                                                         |                      |  |
| Absolute Haitian Corporation                 | Rev #: 2                                 |                                          |                  | Material:         |                                                                                                 |                      |  |
| 33 Southgate St. Worcester, MA               | Rev #: 3                                 |                                          |                  | Part:<br>Part:    | Customer:                                                                                       | Customer Approval:   |  |
| T:+1 508-792-4305<br>www.absolutehaitian.com | Rev #: 4                                 |                                          |                  | Part:<br> Part:   |                                                                                                 | Authorized Signature |  |
|                                              | Rev #: 5                                 |                                          |                  | Part:<br>Part:    |                                                                                                 |                      |  |