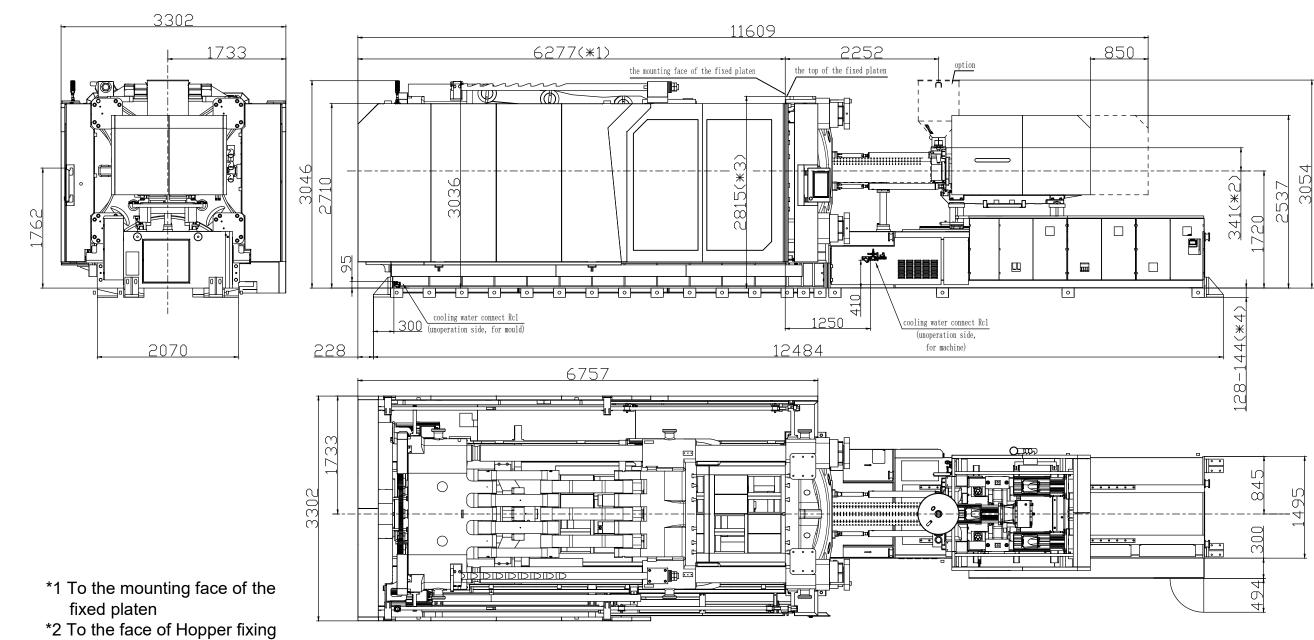

- platform
- \*3 To the top of the fixed platen
- \*4 Vibration dumping support

Absolute Haitian Corpor 33 Southgate St. Worcest T:+1 508-792-4305 www.absolutehaitian.c

| ר | Title: ZE V            | V 13800-5200 La            | ayout Drawing     |                  |                   | PLEASE READ:            |                                                                                                                            | Notes: |
|---|------------------------|----------------------------|-------------------|------------------|-------------------|-------------------------|----------------------------------------------------------------------------------------------------------------------------|--------|
|   |                        | Model: ZE V 138            |                   | Sheet: 1 of 1    |                   |                         | ere validated using machine manufacturer's drawings and/or                                                                 |        |
| N | Machine S<br>Machine T | Serial Number:<br>Tonnage: |                   | Drawn By: Harry  | Date: 3/22/2024   |                         | e or the customer. It is the responsibility of the customer to ensions are consistent with the application intended and in |        |
| E |                        |                            |                   | Chkd By:LEON XIE | Date: 3/22/2024   |                         | ements for space, part clearance, overhead clearance, or any                                                               |        |
|   | Revision               | Date:                      | Drawing #: Layout | NOT TO SCALE     | Size: 11 X 17 "B" |                         | is document, the customer accepts full responsibility for this                                                             |        |
|   | Rev #: 1               |                            |                   |                  | Units: mm / [in]  | design and application. |                                                                                                                            |        |
|   | Rev #: 2               |                            |                   |                  | Material:         |                         |                                                                                                                            |        |
|   | Rev #: 3               |                            |                   |                  | Part:<br>Part:    | Customer:               | Customer Approval:                                                                                                         |        |
|   | Rev #: 4               |                            |                   |                  | Part:<br>Part:    |                         | Authorized Signature                                                                                                       |        |
| Г | Rev #: 5               |                            |                   |                  | Part:<br> Part:   |                         |                                                                                                                            |        |