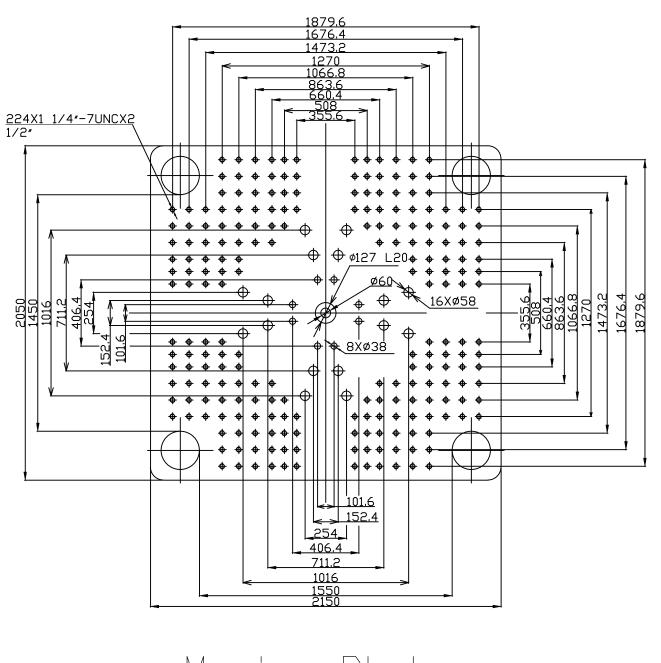

Fixed Platen

Title: ZE/VEV 13800 Fixed & Moving Platens Drawing

Moving Platen

| N<br>N<br>N |
|-------------|
| ╞           |

|                                              | Machine                                    | Model: ZE/VEV | / 13800    | Sheet: 1 of 1   |                                 |                                                                                                                                                                              | ere validated using machine manufacturer's drawings a                                    |
|----------------------------------------------|--------------------------------------------|---------------|------------|-----------------|---------------------------------|------------------------------------------------------------------------------------------------------------------------------------------------------------------------------|------------------------------------------------------------------------------------------|
|                                              | Machine Serial Number:<br>Machine Tonnage: |               |            | Drawn By: Harry | Date: 1/9/2024                  | information supplied by Absolute or the customer. It is the responsibility of the cust<br>review and confirm that all dimensions are consistent with the application intende |                                                                                          |
|                                              |                                            |               |            | Chkd By:LEON X  | Chkd By:LEON XIE Date: 1/9/2024 |                                                                                                                                                                              | accordance with the facility requirements for space, part clearance, overhead clearance, |
|                                              | Revision                                   | Date:         | Drawing #: | NOT TO SCALE    | Size: 11 X 17 "B"               | other interference. By signing th                                                                                                                                            | is document, the customer accepts full responsibility for                                |
|                                              | Rev #: 1                                   |               |            |                 | Units: mm / [in]                | design and application.                                                                                                                                                      |                                                                                          |
| Absolute Haitian Corporation                 | Rev #: 2                                   |               | Material:  |                 |                                 |                                                                                                                                                                              |                                                                                          |
| 33 Southgate St. Worcester, MA               | Rev #: 3                                   |               |            |                 | Part:<br>Part:                  | Customer:                                                                                                                                                                    | Customer Approval:                                                                       |
| T:+1 508-792-4305<br>www.absolutehaitian.com | Rev #: 4                                   |               |            |                 | Part:<br>Part:                  |                                                                                                                                                                              | Authorized Signature                                                                     |
|                                              | Rev #: 5                                   |               |            |                 | Part:<br>Part:                  |                                                                                                                                                                              |                                                                                          |