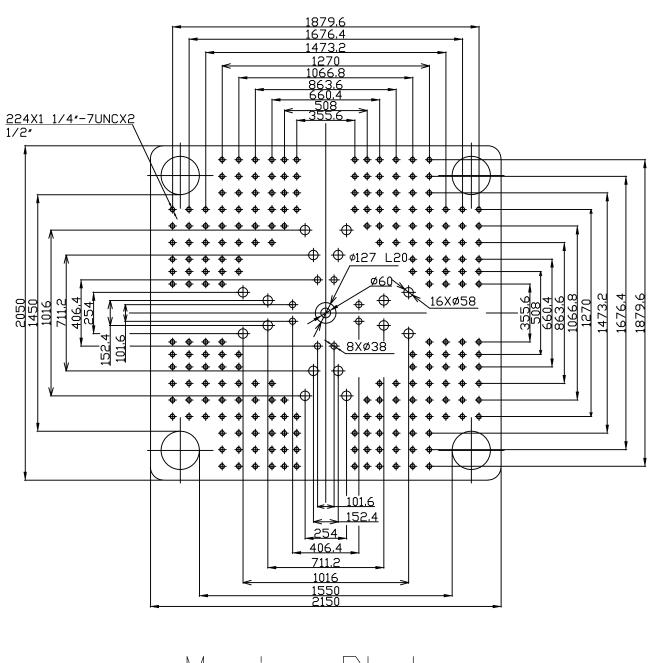

Absolute Haitian Corporation • 33 Southgate St. Worcester, MA 01610 508-459-5372 • absolutehaitian.com

1879.6 1676.4 1473.2 <u>127(</u> 066. 863.6 660.4 508 355.6 224X1 1/4-7UNCX2 • • • **+ + +** • • • ø127 \* \* \* \* \* **+ + + + + +** + 355.6 508 660.4 863.6 1270 1270 1473.2 1676.4 1879.6 2050 1450 **+ +** + **+ + +** + • **\* \* \* \* \* \*** <u>155(</u> 215(

Fixed Platen

Title: ZE/VEV 13800 Fixed & Moving Platens Drawing

Moving Platen

| N<br>N<br>N |
|-------------|
| ╞           |

|                                                                | Machine             | Model: ZE/VEV             | / 13800    | Sheet: 1 of 1   |                   |                                   | ere validated using machine manufacturer's drawings a                                                               |  |
|----------------------------------------------------------------|---------------------|---------------------------|------------|-----------------|-------------------|-----------------------------------|---------------------------------------------------------------------------------------------------------------------|--|
|                                                                | Machine             | Serial Number<br>Tonnage: |            | Drawn By: Harry | Date: 1/9/2024    |                                   | e or the customer. It is the responsibility of the custom<br>ensions are consistent with the application intended a |  |
|                                                                |                     |                           |            | Chkd By:LEON X  | E Date: 1/9/2024  |                                   | rements for space, part clearance, overhead clearance, o                                                            |  |
|                                                                | Revision            | Date:                     | Drawing #: | NOT TO SCALE    | Size: 11 X 17 "B" | other interference. By signing th | is document, the customer accepts full responsibility for                                                           |  |
| Absolute Haitian Corporation<br>33 Southgate St. Worcester, MA | Rev #: 1   Rev #: 2 |                           |            |                 | Units: mm / [in]  | design and application.           |                                                                                                                     |  |
|                                                                |                     |                           |            | Material:       |                   |                                   |                                                                                                                     |  |
|                                                                | Rev #: 3            |                           |            |                 | Part:<br>Part:    | Customer:                         | Customer Approval:                                                                                                  |  |
| T:+1 508-792-4305<br>www.absolutehaitian.com                   | Rev #: 4            |                           |            |                 | Part:<br>Part:    |                                   | Authorized Signature                                                                                                |  |
|                                                                | Rev #: 5            |                           |            |                 | Part:<br>Part:    |                                   |                                                                                                                     |  |