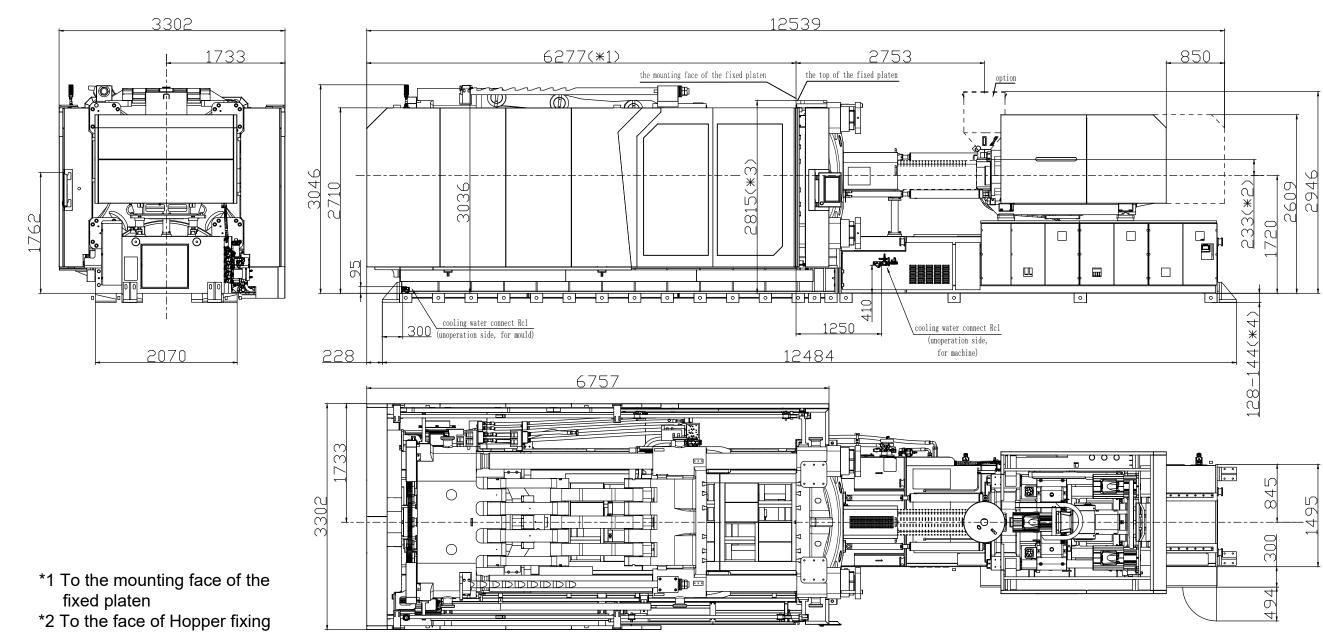

- platform
- \*3 To the top of the fixed platen
- \*4 Vibration dumping support

|                                              | Title: ZE | √ 13800-8700 La                            | ayout Drawing     |                  |                   | PLEASE READ:                                                                                                                                                                                                                                                                                                                                                                     |                                                                            |  |  |
|----------------------------------------------|-----------|--------------------------------------------|-------------------|------------------|-------------------|----------------------------------------------------------------------------------------------------------------------------------------------------------------------------------------------------------------------------------------------------------------------------------------------------------------------------------------------------------------------------------|----------------------------------------------------------------------------|--|--|
|                                              |           | Model: ZE V 13                             |                   | Sheet: 1 of 1    |                   | The designs on this drawing were validated using machine manufacturer's drawings and/or information supplied by Absolute or the customer. It is the responsibility of the customer to review and confirm that all dimensions are consistent with the application intended and in accordance with the facility requirements for space, part clearance, overhead clearance, or any |                                                                            |  |  |
|                                              | Machine   | Machine Serial Number:<br>Machine Tonnage: |                   | Drawn By: Harry  | Date: 3/22/2024   |                                                                                                                                                                                                                                                                                                                                                                                  |                                                                            |  |  |
|                                              |           |                                            |                   | Chkd By:LEON XIE | Date: 3/22/2024   |                                                                                                                                                                                                                                                                                                                                                                                  |                                                                            |  |  |
|                                              | Revision  | Date:                                      | Drawing #: Layout | NOT TO SCALE     | Size: 11 X 17 "B" |                                                                                                                                                                                                                                                                                                                                                                                  | y signing this document, the customer accepts full responsibility for this |  |  |
|                                              | Rev #: 1  |                                            |                   |                  | Units: mm / [in]  | design and application.                                                                                                                                                                                                                                                                                                                                                          | esign and application.                                                     |  |  |
| Absolute Haitian Corporation                 | Rev #: 2  |                                            |                   |                  | Material:         |                                                                                                                                                                                                                                                                                                                                                                                  |                                                                            |  |  |
| 33 Southgate St. Worcester, MA               | Rev #: 3  |                                            |                   |                  | Part:<br>Part:    | Customer: Customer Approval:<br>Authorized Signature                                                                                                                                                                                                                                                                                                                             | Customer Approval:                                                         |  |  |
| T:+1 508-792-4305<br>www.absolutehaitian.com | Rev #: 4  |                                            |                   |                  | Part:<br>Part:    |                                                                                                                                                                                                                                                                                                                                                                                  |                                                                            |  |  |
|                                              | Rev #: 5  |                                            |                   |                  | Part:<br>Part:    |                                                                                                                                                                                                                                                                                                                                                                                  |                                                                            |  |  |