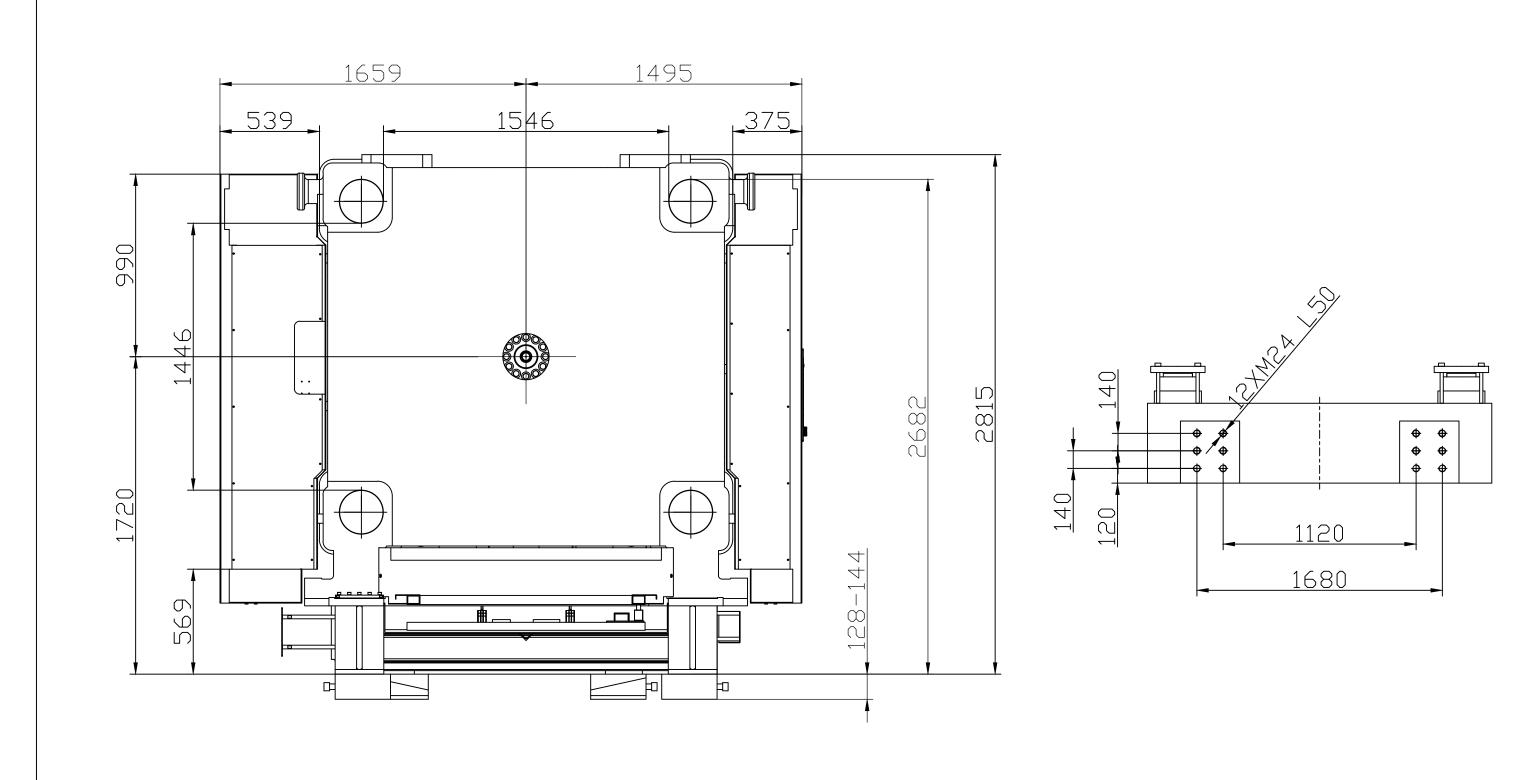

|                                              | Title: ZE V 13800 Robo                     | ot Mounting Drawing       |                 | PLEASE READ:                 |                                                                                                                                                                                                                                                                                          |                      |  |
|----------------------------------------------|--------------------------------------------|---------------------------|-----------------|------------------------------|------------------------------------------------------------------------------------------------------------------------------------------------------------------------------------------------------------------------------------------------------------------------------------------|----------------------|--|
|                                              | Machine Model: ZE V 13800 Sheet:           |                           |                 |                              | The designs on this drawing were validated using machine manufacturer's drawings and/or                                                                                                                                                                                                  |                      |  |
|                                              | Machine Serial Number:<br>Machine Tonnage: |                           | Drawn By: Harry | Date: 4/9/2024               | information supplied by Absolute or the customer. It is the responsibility of the customer to review and confirm that all dimensions are consistent with the application intended and in accordance with the facility requirements for space, part clearance, overhead clearance, or any |                      |  |
|                                              |                                            |                           |                 | Date: 4/9/2024               |                                                                                                                                                                                                                                                                                          |                      |  |
|                                              | Revision Date:                             | Drawing #: Robot Mounting | NOT TO SCALE    | Size: 11 X 17 "B"            | other interference. By signing this document, the customer accepts full responsibility for this                                                                                                                                                                                          |                      |  |
|                                              | Rev #: 1 Uni                               |                           |                 | Units: mm / [in]             | design and application.                                                                                                                                                                                                                                                                  |                      |  |
| Absolute Haitian Corporation                 | Rev #: 2 I   Rev #: 3 I                    |                           | Material:       | Customer: Customer Approval: |                                                                                                                                                                                                                                                                                          |                      |  |
| 33 Southgate St. Worcester, MA               |                                            |                           | Part:<br>Part:  |                              | Customer Approval:                                                                                                                                                                                                                                                                       |                      |  |
| T:+1 508-792-4305<br>www.absolutehaitian.com | Rev #: 4                                   |                           |                 | Part:<br> Part:              |                                                                                                                                                                                                                                                                                          | Authorized Signature |  |
|                                              | Rev #: 5                                   |                           |                 | Part:<br>Part:               |                                                                                                                                                                                                                                                                                          |                      |  |