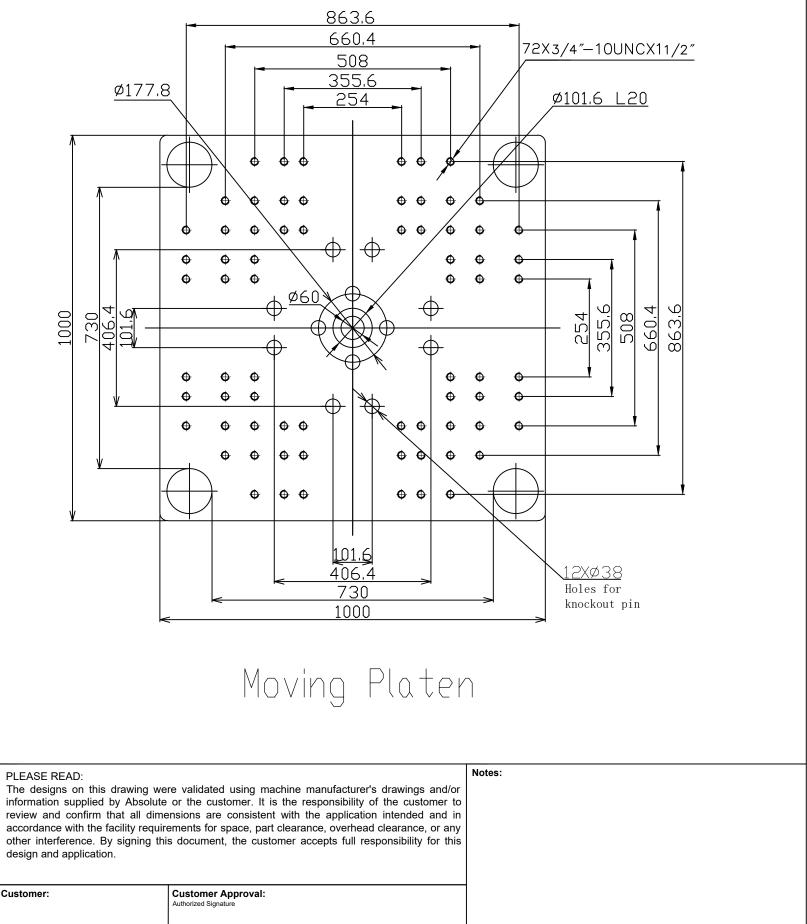

Absolute Haitian Corporation • 33 Southgate St. Worcester, MA 01610 508-459-5372 • absolutehaitian.com

Title: ZE/VEV 3000 Fixed & Moving Platens Drawing

| HAITIAN<br>ABSOLUTE | N<br>N<br>N |
|---------------------|-------------|
| <b>ABSOLUTE</b>     |             |
|                     |             |

|                                                                                                                | Machine Model: ZE/VEV 3000 |  |  | She | eet: 1 of 1                     |                  | The designs on this drawing were validated using machine manufacturer's drawings a                                                                                     |                      |  |
|----------------------------------------------------------------------------------------------------------------|----------------------------|--|--|-----|---------------------------------|------------------|------------------------------------------------------------------------------------------------------------------------------------------------------------------------|----------------------|--|
|                                                                                                                |                            |  |  |     | wn By: Harry                    | Date: 1/9/2024   | information supplied by Absolute or the customer. It is the responsibility of the curreview and confirm that all dimensions are consistent with the application intend |                      |  |
|                                                                                                                |                            |  |  |     | Chkd By:LEON XIE Date: 1/9/2024 |                  | accordance with the facility requirements for space, part clearance, overhead clearance, o                                                                             |                      |  |
|                                                                                                                | Hor Ho COALL Diawing #.    |  |  |     |                                 |                  |                                                                                                                                                                        |                      |  |
| Absolute Haitian Corporation<br>33 Southgate St. Worcester, MA<br>T:+1 508-792-4305<br>www.absolutehaitian.com | Rev #: 1                   |  |  |     |                                 | Units: mm / [in] | design and application.                                                                                                                                                |                      |  |
|                                                                                                                | Rev #: 2                   |  |  |     |                                 | Material:        |                                                                                                                                                                        |                      |  |
|                                                                                                                | Rev #: 3                   |  |  |     |                                 | Part:<br>Part:   | Customer:                                                                                                                                                              | Customer Approval:   |  |
|                                                                                                                | Rev #: 4                   |  |  |     | Part:<br>Part:                  |                  |                                                                                                                                                                        | Authorized Signature |  |
|                                                                                                                | Rev #: 5                   |  |  |     |                                 | Part:<br>Part:   |                                                                                                                                                                        |                      |  |
|                                                                                                                |                            |  |  |     |                                 |                  |                                                                                                                                                                        |                      |  |