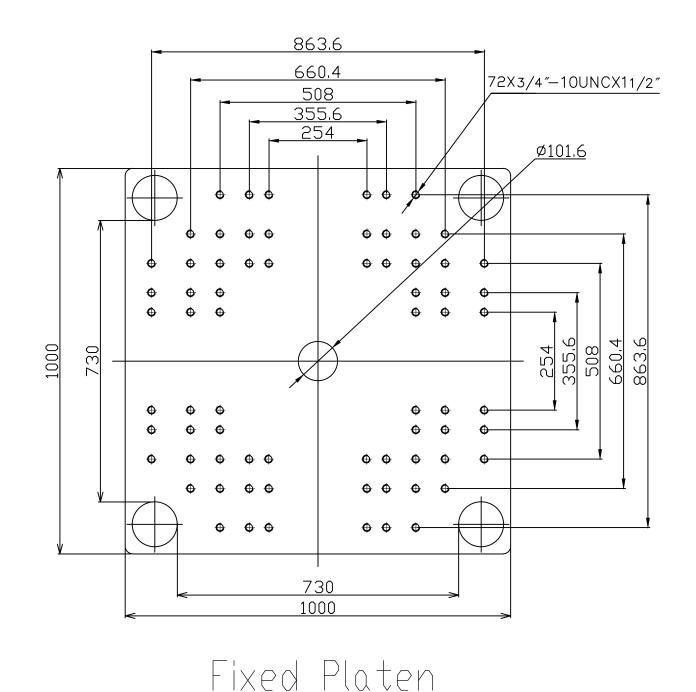

Absolute Haitian Corporation • 33 Southgate St. Worcester, MA 01610 508-459-5372 • absolutehaitian.com

Title: ZE/VEV 3000 Fixed & Moving Platens Drawing

| HAITIAN<br>ABSOLUTE | N<br>N<br>N |
|---------------------|-------------|
| <b>ABSOLUTE</b>     |             |
|                     |             |

|                                                                                                                | Machine Model: ZE/VEV 3000 |  |  | She | eet: 1 of 1                     |                  | The designs on this drawing were validated using machine manufacturer's drawings a                                                                                     |                      |  |
|----------------------------------------------------------------------------------------------------------------|----------------------------|--|--|-----|---------------------------------|------------------|------------------------------------------------------------------------------------------------------------------------------------------------------------------------|----------------------|--|
|                                                                                                                |                            |  |  |     | wn By: Harry                    | Date: 1/9/2024   | information supplied by Absolute or the customer. It is the responsibility of the curreview and confirm that all dimensions are consistent with the application intend |                      |  |
|                                                                                                                |                            |  |  |     | Chkd By:LEON XIE Date: 1/9/2024 |                  | accordance with the facility requirements for space, part clearance, overhead clearance, o                                                                             |                      |  |
|                                                                                                                | Hor Ho COALL Diawing #.    |  |  |     |                                 |                  |                                                                                                                                                                        |                      |  |
| Absolute Haitian Corporation<br>33 Southgate St. Worcester, MA<br>T:+1 508-792-4305<br>www.absolutehaitian.com | Rev #: 1                   |  |  |     |                                 | Units: mm / [in] | design and application.                                                                                                                                                |                      |  |
|                                                                                                                | Rev #: 2                   |  |  |     |                                 | Material:        |                                                                                                                                                                        |                      |  |
|                                                                                                                | Rev #: 3                   |  |  |     |                                 | Part:<br>Part:   | Customer:                                                                                                                                                              | Customer Approval:   |  |
|                                                                                                                | Rev #: 4                   |  |  |     | Part:<br>Part:                  |                  |                                                                                                                                                                        | Authorized Signature |  |
|                                                                                                                | Rev #: 5                   |  |  |     |                                 | Part:<br>Part:   |                                                                                                                                                                        |                      |  |
|                                                                                                                |                            |  |  |     |                                 |                  |                                                                                                                                                                        |                      |  |