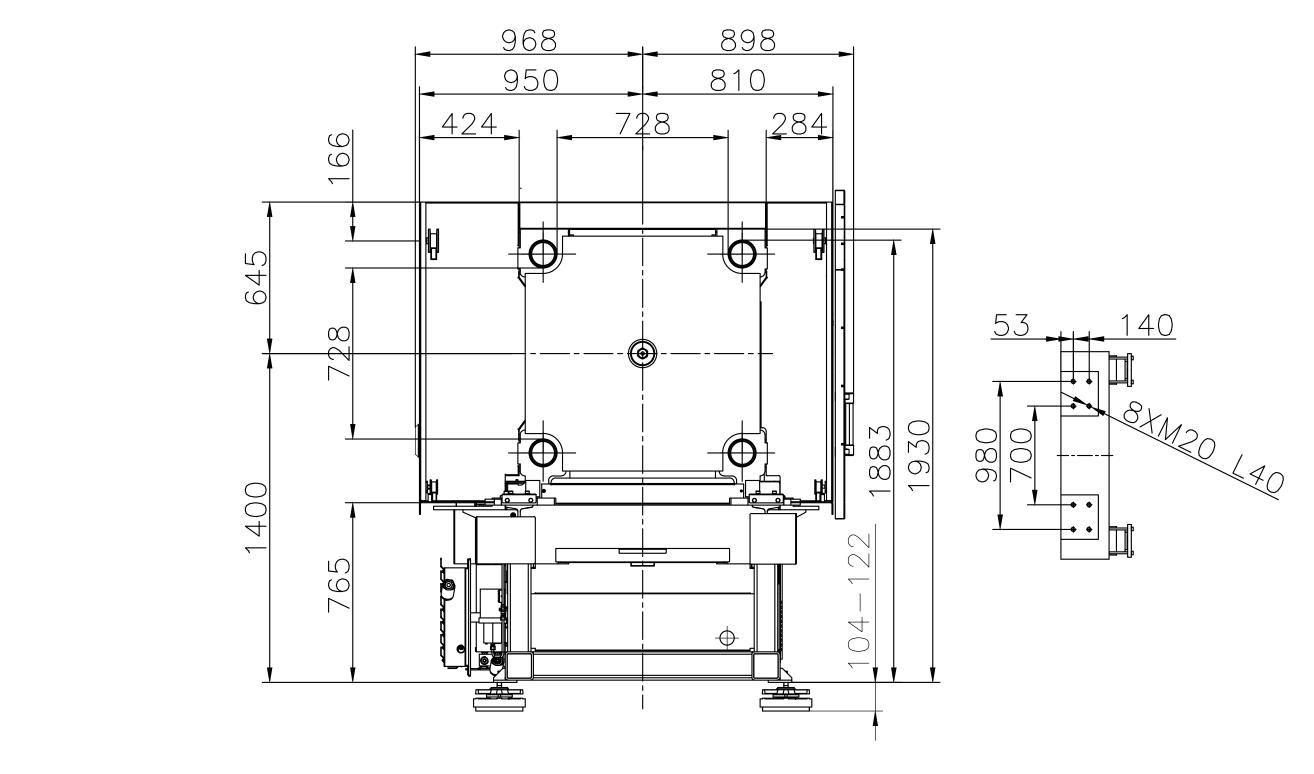

Absolute Haitian Corporation • 33 Southgate St. Worcester, MA 01610 508-459-5372 • absolutehaitian.com

Title: ZE/VEV 3000 Fixed & Moving Platens Drawing

| HAITIAN<br>ABSOLUTE | N<br>N<br>N |
|---------------------|-------------|
| <b>ABSOLUTE</b>     |             |
|                     |             |

|                                                                                                                | Machine Model: ZE/VEV 3000 |  |  | She | eet: 1 of 1                     |                  | The designs on this drawing were validated using machine manufacturer's drawings a                                                                                     |                      |  |
|----------------------------------------------------------------------------------------------------------------|----------------------------|--|--|-----|---------------------------------|------------------|------------------------------------------------------------------------------------------------------------------------------------------------------------------------|----------------------|--|
|                                                                                                                |                            |  |  |     | wn By: Harry                    | Date: 1/9/2024   | information supplied by Absolute or the customer. It is the responsibility of the curreview and confirm that all dimensions are consistent with the application intend |                      |  |
|                                                                                                                |                            |  |  |     | Chkd By:LEON XIE Date: 1/9/2024 |                  | accordance with the facility requirements for space, part clearance, overhead clearance, o                                                                             |                      |  |
|                                                                                                                | Hor Ho COALL Diawing #.    |  |  |     |                                 |                  |                                                                                                                                                                        |                      |  |
| Absolute Haitian Corporation<br>33 Southgate St. Worcester, MA<br>T:+1 508-792-4305<br>www.absolutehaitian.com | Rev #: 1                   |  |  |     |                                 | Units: mm / [in] | design and application.                                                                                                                                                |                      |  |
|                                                                                                                | Rev #: 2                   |  |  |     |                                 | Material:        |                                                                                                                                                                        |                      |  |
|                                                                                                                | Rev #: 3                   |  |  |     |                                 | Part:<br>Part:   | Customer:                                                                                                                                                              | Customer Approval:   |  |
|                                                                                                                | Rev #: 4                   |  |  |     | Part:<br>Part:                  |                  |                                                                                                                                                                        | Authorized Signature |  |
|                                                                                                                | Rev #: 5                   |  |  |     |                                 | Part:<br>Part:   |                                                                                                                                                                        |                      |  |
|                                                                                                                |                            |  |  |     |                                 |                  |                                                                                                                                                                        |                      |  |