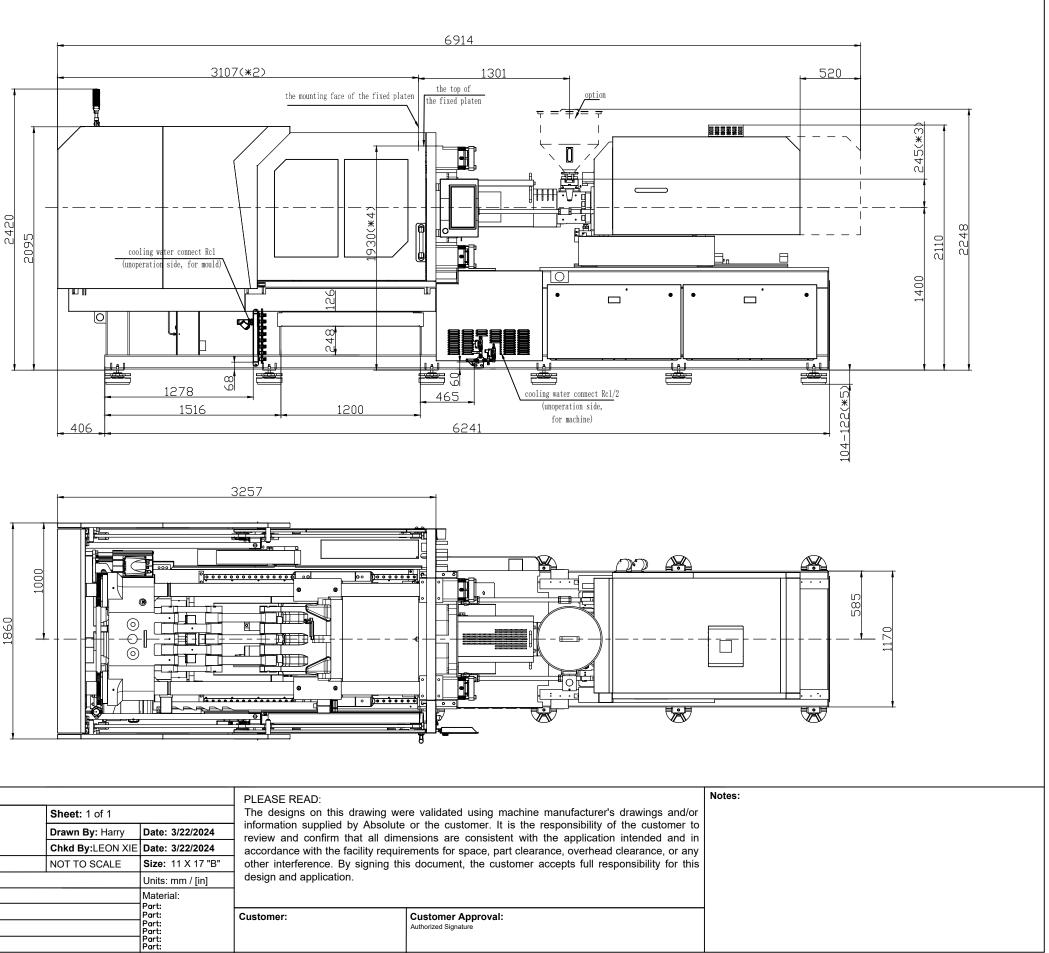

|                                                                | Title: ZE V 3000-1100 Layout Drawing       |       |                   |                                                   |                                 |                   | PLEASE READ:                                                                                                                                                             |                                                           |  |
|----------------------------------------------------------------|--------------------------------------------|-------|-------------------|---------------------------------------------------|---------------------------------|-------------------|--------------------------------------------------------------------------------------------------------------------------------------------------------------------------|-----------------------------------------------------------|--|
|                                                                | Machine Model: ZE V 3000-1100              |       |                   |                                                   | 1 of 1                          |                   | The designs on this drawing were validated using machine manufacturer's drawings                                                                                         |                                                           |  |
|                                                                | Machine Serial Number:<br>Machine Tonnage: |       |                   | Drawn B                                           | <b>By:</b> Harry                | Date: 3/22/2024   | information supplied by Absolute or the customer. It is the responsibility of the c<br>review and confirm that all dimensions are consistent with the application intend |                                                           |  |
|                                                                |                                            |       |                   | Chkd By                                           | hkd By:LEON XIE Date: 3/22/2024 |                   | accordance with the facility requirements for space, part clearance, overhead clearance,                                                                                 |                                                           |  |
|                                                                | Revision                                   | Date: | Drawing #: Layout | NOT TO                                            | SCALE                           | Size: 11 X 17 "B" | ,,,,,,,,,,,,,,,,,,,,,,,,,,,,,,,,,,,,,,,                                                                                                                                  | is document, the customer accepts full responsibility for |  |
|                                                                | Rev #: 1                                   |       |                   |                                                   |                                 | Units: mm / [in]  | design and application.                                                                                                                                                  |                                                           |  |
| Absolute Haitian Corporation<br>33 Southgate St. Worcester, MA | Rev #: 2                                   |       |                   | Material:<br>Part:<br>Part:<br>Part:<br>Customer: |                                 |                   |                                                                                                                                                                          |                                                           |  |
|                                                                | Rev #: 3                                   |       |                   |                                                   |                                 | Part:             | Customer:                                                                                                                                                                | Customer Approval:                                        |  |
| T:+1 508-792-4305<br>www.absolutehaitian.com                   | Rev #: 4                                   |       |                   |                                                   |                                 | Part:<br>Part:    |                                                                                                                                                                          | Authorized Signature                                      |  |
|                                                                | Rev #: 5                                   |       |                   |                                                   |                                 | Part:<br>Part:    |                                                                                                                                                                          |                                                           |  |

\*1 Power in

Current and Power Cable are shown in the Main Power Supply Circuit

- \*2 To the mounting face of the fixed platen
- \*3 To the face of Hopper fixing platform
- \*4 To the top of the fixed platen
- \*5 Vibration dumping support