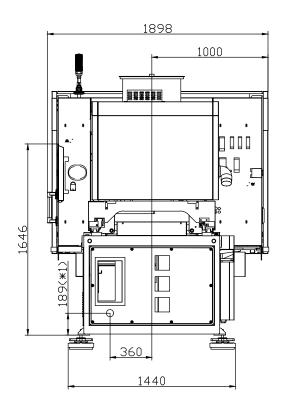

\*1 Power in

Current and Power Cable are shown in the Main Power Supply Circuit

- \*2 To the mounting face of the fixed platen
- \*3 To the face of Hopper fixing platform
- \*4 To the top of the fixed platen
- \*5 Vibration dumping support

|                                                                | Title: ZE V 3000-1100 Layout Drawing       |       |                   |                                                   |                                 |                   | PLEASE READ:                                                                                                                                                             |                                                           |  |
|----------------------------------------------------------------|--------------------------------------------|-------|-------------------|---------------------------------------------------|---------------------------------|-------------------|--------------------------------------------------------------------------------------------------------------------------------------------------------------------------|-----------------------------------------------------------|--|
|                                                                | Machine Model: ZE V 3000-1100              |       |                   |                                                   | 1 of 1                          |                   | The designs on this drawing were validated using machine manufacturer's drawings                                                                                         |                                                           |  |
|                                                                | Machine Serial Number:<br>Machine Tonnage: |       |                   | Drawn B                                           | <b>By:</b> Harry                | Date: 3/22/2024   | information supplied by Absolute or the customer. It is the responsibility of the c<br>review and confirm that all dimensions are consistent with the application intend |                                                           |  |
|                                                                |                                            |       |                   | Chkd By                                           | hkd By:LEON XIE Date: 3/22/2024 |                   | accordance with the facility requirements for space, part clearance, overhead clearance,                                                                                 |                                                           |  |
|                                                                | Revision                                   | Date: | Drawing #: Layout | NOT TO                                            | SCALE                           | Size: 11 X 17 "B" | ,,,,,,,,,,,,,,,,,,,,,,,,,,,,,,,,,,,,,,,                                                                                                                                  | is document, the customer accepts full responsibility for |  |
|                                                                | Rev #: 1                                   |       |                   |                                                   |                                 | Units: mm / [in]  | design and application.                                                                                                                                                  |                                                           |  |
| Absolute Haitian Corporation<br>33 Southgate St. Worcester, MA | Rev #: 2                                   |       |                   | Material:<br>Part:<br>Part:<br>Part:<br>Customer: |                                 |                   |                                                                                                                                                                          |                                                           |  |
|                                                                | Rev #: 3                                   |       |                   |                                                   |                                 | Part:             | Customer:                                                                                                                                                                | Customer Approval:                                        |  |
| T:+1 508-792-4305<br>www.absolutehaitian.com                   | Rev #: 4                                   |       |                   |                                                   |                                 | Part:<br>Part:    |                                                                                                                                                                          | Authorized Signature                                      |  |
|                                                                | Rev #: 5                                   |       |                   |                                                   |                                 | Part:<br>Part:    |                                                                                                                                                                          |                                                           |  |