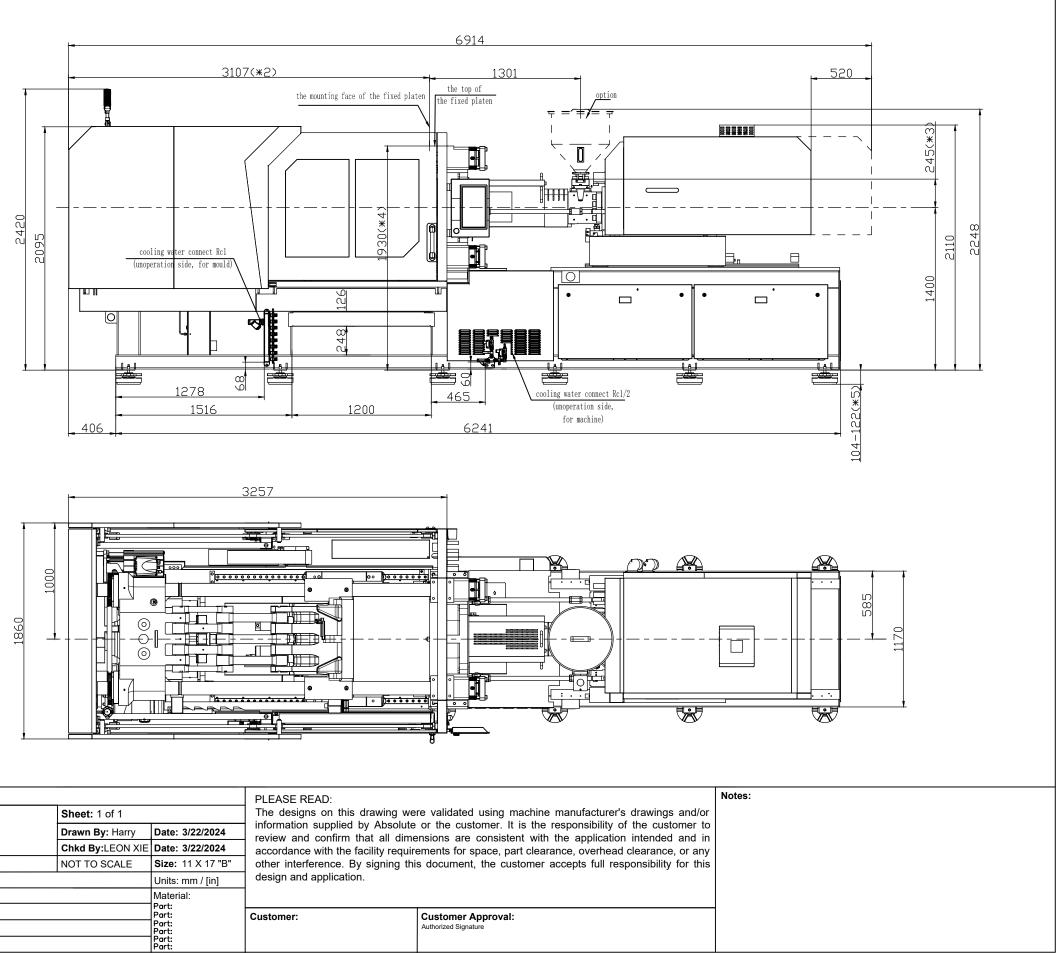

|                                                                | Title: ZE V 3000-1100 Layout Drawing       |       |                   |                                                   |                                 |                   | PLEASE READ:                                                                                                                                                             |                                                           |  |
|----------------------------------------------------------------|--------------------------------------------|-------|-------------------|---------------------------------------------------|---------------------------------|-------------------|--------------------------------------------------------------------------------------------------------------------------------------------------------------------------|-----------------------------------------------------------|--|
|                                                                | Machine Model: ZE V 3000-1100              |       |                   |                                                   | 1 of 1                          |                   | The designs on this drawing were validated using machine manufacturer's drawings                                                                                         |                                                           |  |
|                                                                | Machine Serial Number:<br>Machine Tonnage: |       |                   | Drawn B                                           | <b>By:</b> Harry                | Date: 3/22/2024   | information supplied by Absolute or the customer. It is the responsibility of the c<br>review and confirm that all dimensions are consistent with the application intend |                                                           |  |
|                                                                |                                            |       |                   | Chkd By                                           | hkd By:LEON XIE Date: 3/22/2024 |                   | accordance with the facility requirements for space, part clearance, overhead clearance,                                                                                 |                                                           |  |
|                                                                | Revision                                   | Date: | Drawing #: Layout | NOT TO                                            | SCALE                           | Size: 11 X 17 "B" | ,,,,,,,,,,,,,,,,,,,,,,,,,,,,,,,,,,,,,,,                                                                                                                                  | is document, the customer accepts full responsibility for |  |
|                                                                | Rev #: 1                                   |       |                   |                                                   |                                 | Units: mm / [in]  | design and application.                                                                                                                                                  |                                                           |  |
| Absolute Haitian Corporation<br>33 Southgate St. Worcester, MA | Rev #: 2                                   |       |                   | Material:<br>Part:<br>Part:<br>Part:<br>Customer: |                                 |                   |                                                                                                                                                                          |                                                           |  |
|                                                                | Rev #: 3                                   |       |                   |                                                   |                                 | Part:             | Customer:                                                                                                                                                                | Customer Approval:                                        |  |
| T:+1 508-792-4305<br>www.absolutehaitian.com                   | Rev #: 4                                   |       |                   |                                                   |                                 | Part:<br>Part:    |                                                                                                                                                                          | Authorized Signature                                      |  |
|                                                                | Rev #: 5                                   |       |                   |                                                   |                                 | Part:<br>Part:    |                                                                                                                                                                          |                                                           |  |

\*1 Power in

Current and Power Cable are shown in the Main Power Supply Circuit

- \*2 To the mounting face of the fixed platen
- \*3 To the face of Hopper fixing platform
- \*4 To the top of the fixed platen
- \*5 Vibration dumping support